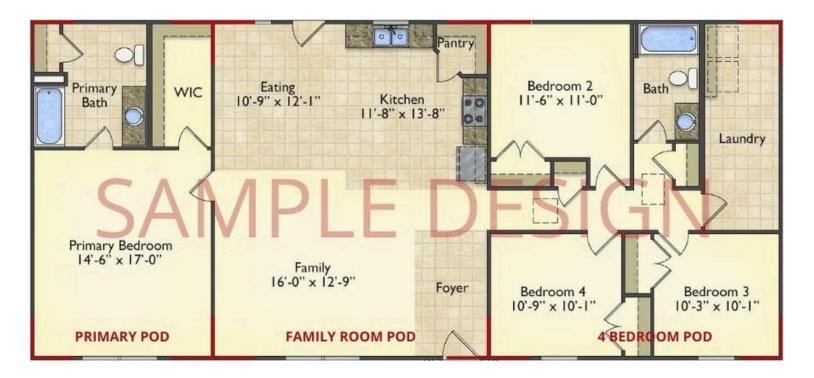

## Call for Price

- **11 Exterior Styles Available**
- \_ \_ 983+ Sq. Ft.
- 📇 1 6 Bedrooms
- 🚊 1 3 Bathrooms

DesignByU! Our newest DesignByU Plan System is a unique and cost effective solution with the PRIMARY focus being the ability to Personally Design YOUR Dream Home using our plan pieces or pre-designed home sections. With this DesignByU concept, there are a wide range of plan pieces for you to assemble to create a unique floor plan that best fits YOUR family and YOUR budget. There are hundreds of variations allowing you to piece together your Dream Home!

This method of design is a NEW and Innovative way to personalize your home. No more starting from scratch on a plan or trying to re-configure a singular floorplan to work for your family and budget. Using predesigned and inter-connecting home parts, our DesignByU System gives you the ability to assemble/design the home that you want and the home that is RIGHT for you!