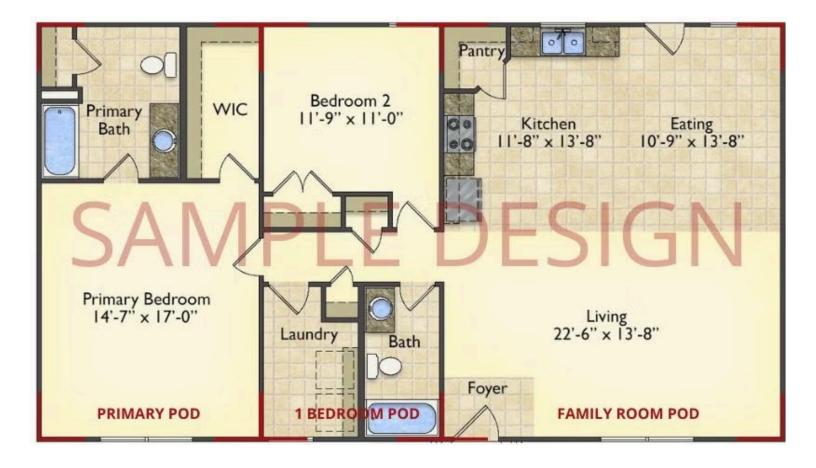

th this DesignByU concept, there are a wide range of plan pieces for you to assemble to create a unique floor plan that best fits YOUR family and YOUR budget. There are hundreds of variations allowing you to piece together your Dream Home!

This method of design is a NEW and Innovative way to personalize your home. No more starting from scratch on a plan or trying to re-configure a singular floorplan to work for your family and budget. Using predesigned and inter-connecting home parts, our DesignByU System gives you the ability to assemble/design the home that you want and the home that is RIGHT for you!







Narrow Modern



Wide Farmhouse



Wide Southern



Narrow Farmhouse



Narrow Classic



## DesignByU Beaufort













DesignByU Beaufort













## DesignByU

Beaufort