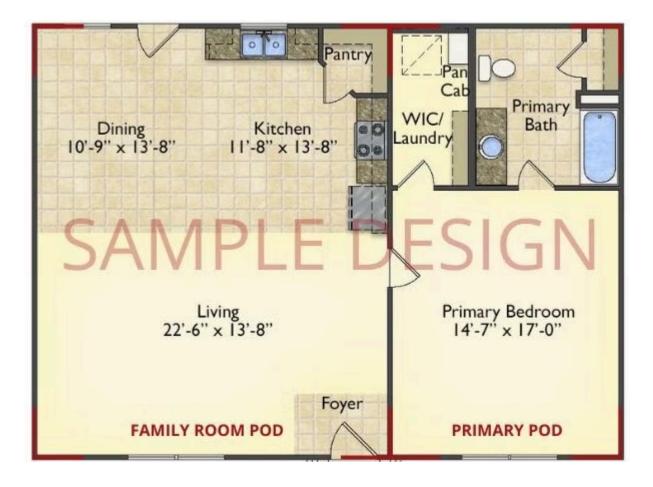

## Call for Price

- **11 Exterior Styles Available**
- \_ \_ 983+ Sq. Ft.
- 📇 1 6 Bedrooms
- 🚊 1 3 Bathrooms

DesignByU! Our newest DesignByU Plan System is a unique and cost effective solution with the PRIMARY focus being the ability to Personally Design YOUR Dream Home using our plan pieces or pre-designed home sections. With this DesignByU concept, there are a wide range of plan pieces for you to assemble to create a unique floor plan that best fits YOUR family and YOUR budget. There are hundreds of variations allowing you to piece together your Dream Home!

This method of design is a NEW and Innovative way to personalize your home. No more starting from scratch on a plan or trying to re-configure a singular floorplan to work for your family and budget. Using predesigned and inter-connecting home parts, our DesignByU System gives you the ability to assemble/design the home that you want and the home that is RIGHT for you!