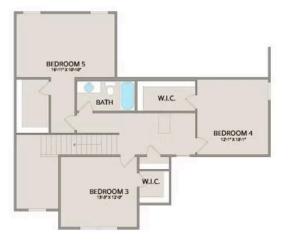

Upstairs, you'll find three spacious bedrooms, each with its own walk-in closet, along with a versatile bonus room available as a choice. Customize it as an office, craft room, or media haven. The new choice to add a full bath to the bonus room enhances its usability even further.

Chapel Hill Beaufort

MAIN

UPPER

This brochure likely depicts actual pictures of homes that were personalized for their owners by Red Door Homes, so what is pictured may not be the Included Feature version of this Home Plan or even be an actual depiction of size, etc. due to available structural changes. Furthermore, Red Door Homes reserves the right to make changes or updates to home plans at any time, so the best information can be learned by speaking with one of our Dream Home Consultants to better understand what we have available, how you can personalize the home to your liking, and create your own Dream Home.