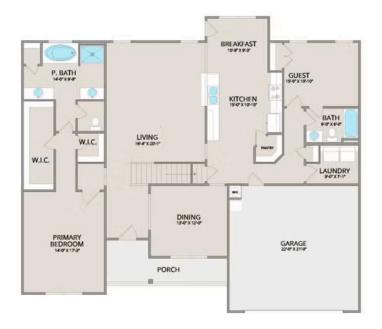

Step inside and enjoy the luxurious primary suite on the first floor, complete with two walk-in closets and a spa-like bathroom. The extended first-floor suite option now includes an additional bath, providing even more flexibility. The kitchen offers plenty of space for entertaining, while the covered rear porch is perfect for relaxing with your favorite beverage.

Chapel Hill Beaufort

MAIN

UPPER

This brochure likely depicts actual pictures of homes that were personalized for their owners by Red Door Homes, so what is pictured may not be the Included Feature version of this Home Plan or even be an actual depiction of size, etc. due to available structural changes. Furthermore, Red Door Homes reserves the right to make changes or updates to home plans at any time, so the best information can be learned by speaking with one of our Dream Home Consultants to better understand what we have available, how you can personalize the home to your liking, and create your own Dream Home.