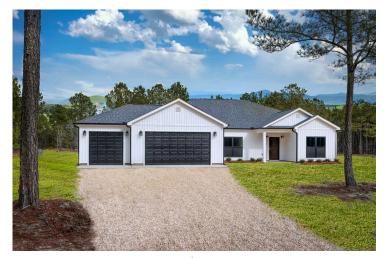

## Brunswick Beaufort



Priced From \$285,990

**3 Exterior Styles Available** 

\_ 2,525+ Sq. Ft.

**4 Bedrooms** 

2 Car Garage

Say hello to your very own dream home. The Brunswick is a stunning 4 bedroom, 2 bath home bursting with possibility. Picture yourself winding down in your spacious primary suite and slipping into a bubble bath in your private primary bathroom. Looking for an office at home or need an extra room for visiting guests? This versatile split-bedroom plan has an optional 5th room for that and more! Spend your morning enjoying a cup of Joe from your breakfast bar in your large eat in kitchen with an island and later enjoy a quiet evening on your covered porch out back. If you can dream it, we can create it.



## **Brunswick Beaufort**





Classic Farmhouse





Craftsman



## **Brunswick**Beaufort



This brochure likely depicts actual pictures of homes that were personalized for their owners by Red Door Homes, so what is pictured may not be the Included Feature version of this Home Plan or even be an actual depiction of size, etc. due to available structural changes. Furthermore, Red Door Homes reserves the right to make changes or updates to home plans at any time, so the best information can be learned by speaking with one of our Dream Home Consultants to better understand what we have available, how you can personalize the home to your liking, and create your own Dream Home.