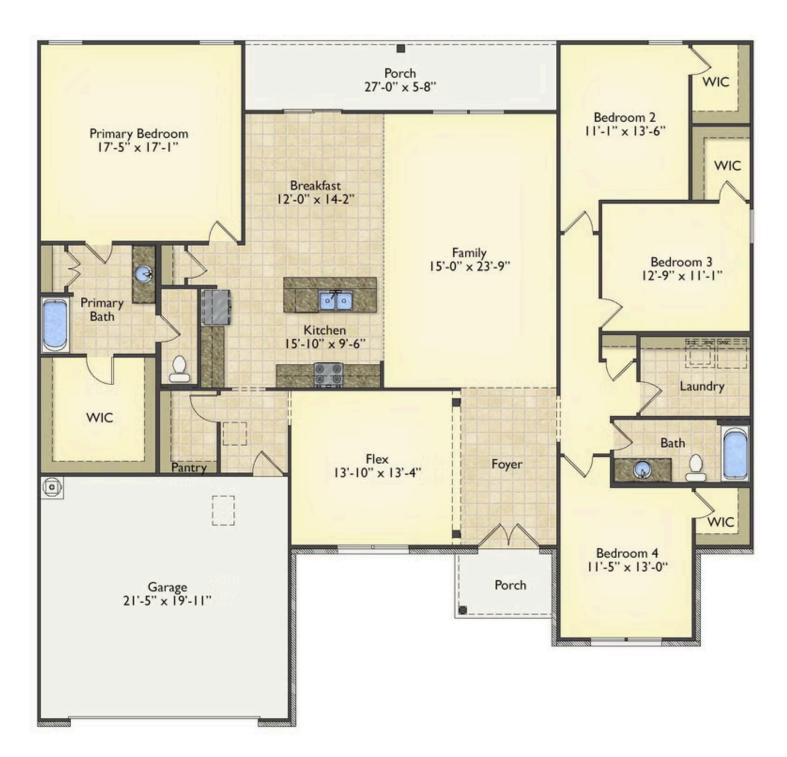

## Brunswick Beaufort

Priced From \$285,990

**3 Exterior Styles Available** 

\_ 2,525+ Sq. Ft.

**4 Bedrooms** 

2 Car Garage

Say hello to your very own dream home. The Brunswick is a stunning 4 bedroom, 2 bath home bursting with possibility. Picture yourself winding down in your spacious primary suite and slipping into a bubble bath in your private primary bathroom. Looking for an office at home or need an extra room for visiting guests? This versatile split-bedroom plan has an optional 5th room for that and more! Spend your morning enjoying a cup of Joe from your breakfast bar in your large eat in kitchen with an island and later enjoy a quiet evening on your covered porch out back. If you can dream it, we can create it.