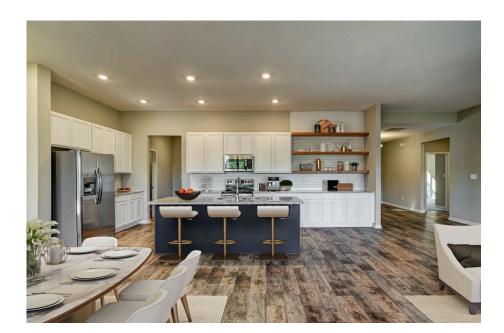

## Brunswick Beaufort

Priced From \$285,990

**3 Exterior Styles Available** 

\_ 2,525+ Sq. Ft.

**4 Bedrooms** 

2 Car Garage

Say hello to your very own dream home. The Brunswick is a stunning 4 bedroom, 2 bath home bursting with possibility. Picture yourself winding down in your spacious primary suite and slipping into a bubble bath in your private primary bathroom. Looking for an office at home or need an extra room for visiting guests? This versatile split-bedroom plan has an optional 5th room for that and more! Spend your morning enjoying a cup of Joe from your breakfast bar in your large eat in kitchen with an island and later enjoy a quiet evening on your covered porch out back. If you can dream it, we can create it.