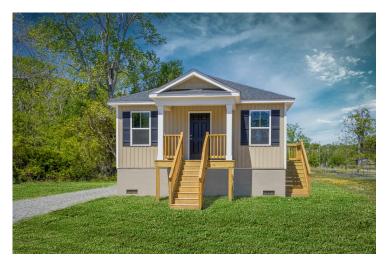

Avery Beaufort

\$105,990

**5 Exterior Styles Available** 

\_ 768+ Sq. Ft.

📇 1 - 2 Bedrooms

🔒 1 Bathrooms

A warm welcome to the "Avery" floorplan: a cozy yet functional living space perfect for individuals or small families. With 768 square feet, it offers flexibility with either one or two bedrooms and one bathroom, making it suitable for various lifestyles.

## Avery Beaufort

Classic

Farmhouse

Craftsman

Modern

This brochure likely depicts actual pictures of homes that were personalized for their owners by Red Door Homes, so what is pictured may not be the Included Feature version of this Home Plan or even be an actual depiction of size, etc. due to available structural changes. Furthermore, Red Door Homes reserves the right to make changes or updates to home plans at any time, so the best information can be learned by speaking with one of our Dream Home Consultants to better understand what we have available, how you can personalize the home to your liking, and create your own Dream Home.