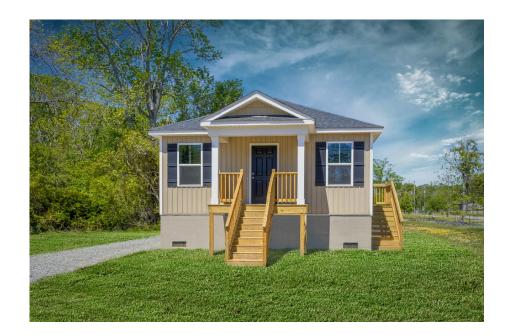

Avery Beaufort

\$105,990

**5 Exterior Styles Available** 

\_ 768+ Sq. Ft.

📇 1 - 2 Bedrooms

🔒 1 Bathrooms

A warm welcome to the "Avery" floorplan: a cozy yet functional living space perfect for individuals or small families. With 768 square feet, it offers flexibility with either one or two bedrooms and one bathroom, making it suitable for various lifestyles.

## Avery Beaufort

Classic

Farmhouse

Craftsman

Modern

This brochure likely depicts actual pictures of homes that were personalized for their owners by Red Door Homes, so what is pictured may not be the Included Feature version of this Home Plan or even be an actual depiction of size, etc. due to available structural changes. Furthermore, Red Door Homes reserves the right to make changes or updates to home plans at any time, so the best information can be learned by speaking with one of our Dream Home Consultants to better understand what we have available, how you can personalize the home to your liking, and create your own Dream Home.