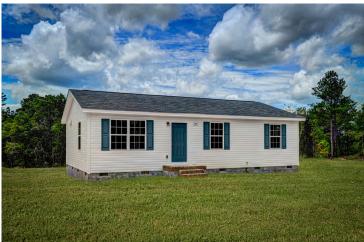

## Aspen Beaufort

\$144,990

**2 Exterior Styles Available** 

\_ 1,176+ Sq. Ft.

3 Bedrooms

2 Bathrooms

The Aspen is a cozy, one-story plan with an open layout that is bright and welcoming and invites you to easily flow from one space into the next. This plan offers 3 bedrooms and 2 full baths with a spacious great room that opens up to the eat-in kitchen. Personalize this plan to turn this kitchen into your own luxury kitchen perfect for entertaining. You can even add a garage, or a covered porch to wake up and watch the sunrise with a cup of joe. With endless opportunities, you can turn this versatile plan into your own dream home.