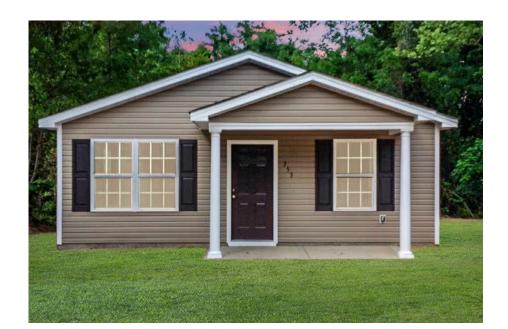

## Aspen Beaufort



\$144,990

**2 Exterior Styles Available** 

\_ 1,176+ Sq. Ft.

3 Bedrooms

2 Bathrooms

The Aspen is a cozy, one-story plan with an open layout that is bright and welcoming and invites you to easily flow from one space into the next. This plan offers 3 bedrooms and 2 full baths with a spacious great room that opens up to the eat-in kitchen. Personalize this plan to turn this kitchen into your own luxury kitchen perfect for entertaining. You can even add a garage, or a covered porch to wake up and watch the sunrise with a cup of joe. With endless opportunities, you can turn this versatile plan into your own dream home.



## Aspen Beaufort





Craftsman Classic



## Aspen Beaufort



This brochure likely depicts actual pictures of homes that were personalized for their owners by Red Do