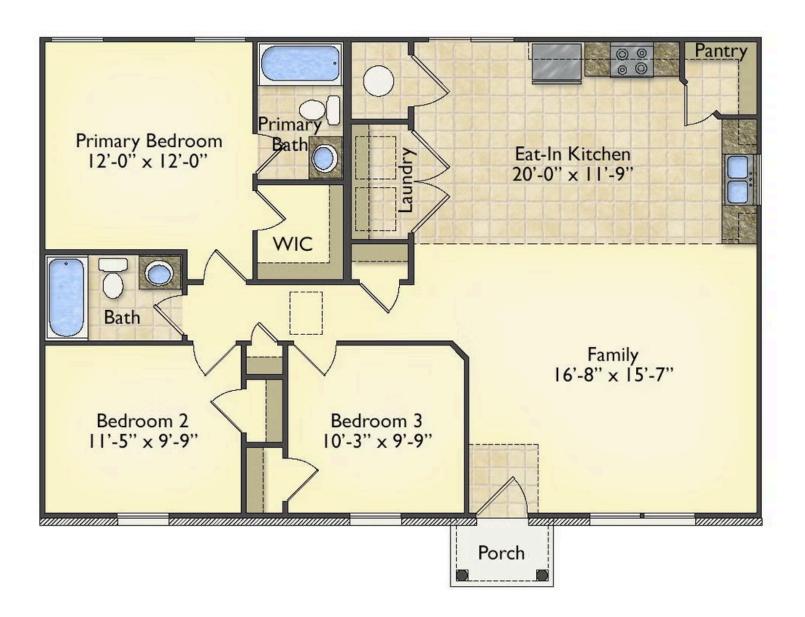

## Aspen Beaufort

\$144,990

**2 Exterior Styles Available** 

\_ 1,176+ Sq. Ft.

3 Bedrooms

2 Bathrooms

The Aspen is a cozy, one-story plan with an open layout that is bright and welcoming and invites you to easily flow from one space into the next. This plan offers 3 bedrooms and 2 full baths with a spacious great room that opens up to the eat-in kitchen. Personalize this plan to turn this kitchen into your own luxury kitchen perfect for entertaining. You can even add a garage, or a covered porch to wake up and watch the sunrise with a cup of joe. With endless opportunities, you can turn this versatile plan into your own dream home.