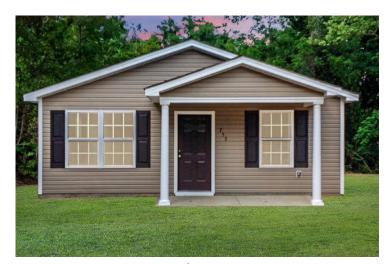

## Aspen Beaufort



\$144,990

**2 Exterior Styles Available** 

\_ 1,176+ Sq. Ft.

3 Bedrooms

2 Bathrooms

The Aspen is a cozy, one-story plan with an open layout that is bright and welcoming and invites you to easily flow from one space into the next. This plan offers 3 bedrooms and 2 full baths with a spacious great room that opens up to the eat-in kitchen. Personalize this plan to turn this kitchen into your own luxury kitchen perfect for entertaining. You can even add a garage, or a covered porch to wake up and watch the sunrise with a cup of joe. With endless opportunities, you can turn this versatile plan into your own dream home.



## Aspen Beaufort





Craftsman Classic



## Aspen Beaufort



This brochure likely depicts actual pictures of homes that were personalized for their owners by Red Door Homes, so what is pictured may not be the Included Feature version of this Home Plan or even be an actual depiction of size, etc. due to available structural changes. Furthermore, Red Door Homes reserves the right to make changes or updates to home plans at any time, so the best information can be learned by speaking with one of our Dream Home Consultants to better understand what we have available, how you can personalize the home to your liking, and create your own Dream Home.