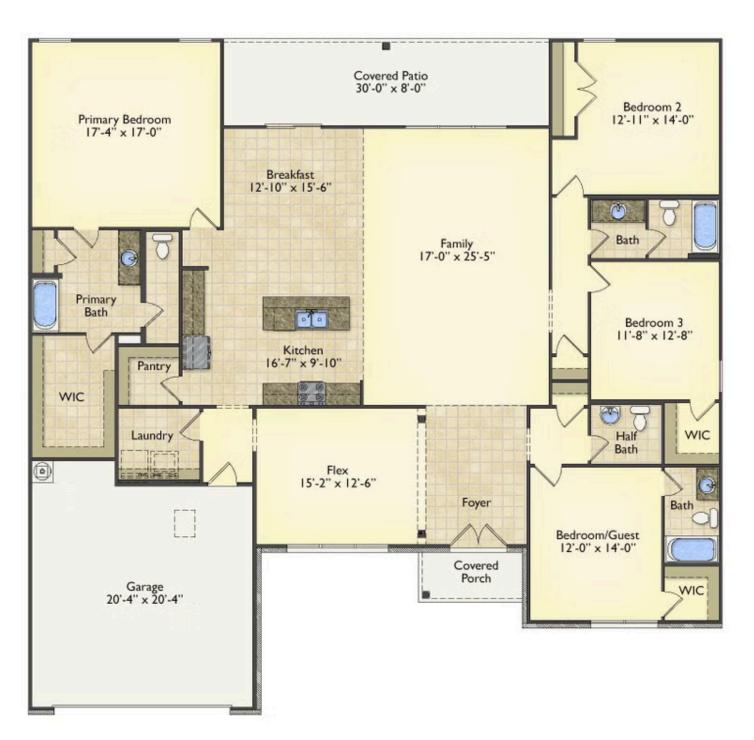

## Westmoreland

Warren

Priced From \$325,990

4 Exterior Styles Available

- \_□ 2,757+ Sq. Ft.
- 📇 4 Bedrooms
- 💮 3.5 Bathrooms
- 🖴 2 Car Garage

Welcome home to the Westmoreland where contemporary Southern comfort and flexibility are perfectly combined to make your dream home. This plan is designed to fit your lifestyle, and provides space to work from home, room to accommodate in-laws and entertain guests. This stunning and spacious home features a single-story plan with 4 bedrooms and 3.5 baths including the primary suite and stunning primary bath complete with a walk-in closet.

The split-bedroom design wastes no space and creates your own oasis by giving your family absolute privacy. Turn the optional flex room into a guest room, office, dining room, or a playroom for the kids! The large kitchen complete with an island opens up into the spacious great room and breakfast room providing you with plenty of space for relaxing or spending time with family and loved ones. The covered porch is the perfect place to unwind together with a glass of sweet tea. The Westmoreland is completely customizable to fit your needs and fulfill all your dreams.