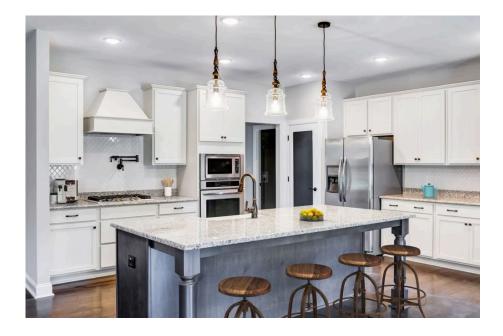

## Westmoreland

Warren

Priced From \$325,990

4 Exterior Styles Available

- \_□ 2,757+ Sq. Ft.
- 📇 4 Bedrooms
- 💮 3.5 Bathrooms
- 🖴 2 Car Garage

Welcome home to the Westmoreland where contemporary Southern comfort and flexibility are perfectly combined to make your dream home. This plan is designed to fit your lifestyle, and provides space to work from home, room to accommodate in-laws and entertain guests. This stunning and spacious home features a single-story plan with 4 bedrooms and 3.5 baths including the primary suite and stunning primary bath complete with a walk-in closet.

The split-bedroom design wastes no space and creates your own oasis by giving your family absolute privacy. Turn the optional flex room into a guest room, office, dining room, or a playroom for the kids! The large kitchen complete with an island opens up into the spacious great room and breakfast room providing you with plenty of space for relaxing or spending time with family and loved ones. The covered porch is the perfect place to unwind together with a glass of sweet tea. The Westmoreland is completely customizable to fit your needs and fulfill all your dreams.