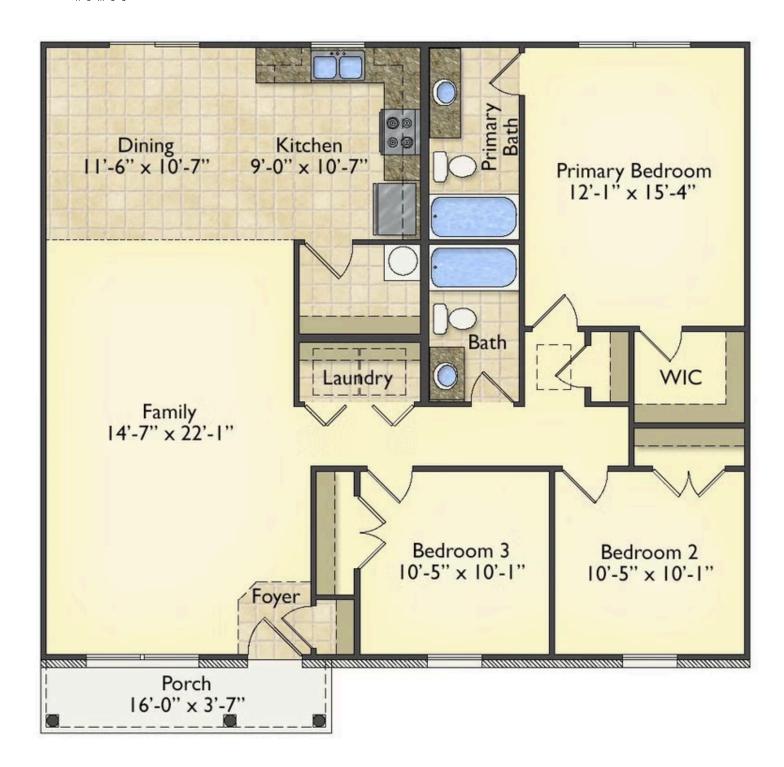

## Tynedale

\$169,990

**2 Exterior Styles Available** 

\_ 1,326+ Sq. Ft.

3 Bedrooms

This charming floor plan creates the perfect space for spending the night in and relaxing, or entertaining family and loved ones. The Tynedale offers 3 bedrooms and 2 bathrooms including a primary suite with a stunning bathroom and walk-in closet. The heart of the home is the great room with a vaulted ceiling that opens up to a beautiful kitchen and dining room. Add a covered porch to enjoy summer night grilling out with family and loved ones or create a storage space with the option to add a garage. This floor plan is customizable to meet your needs and fulfill all your dreams.