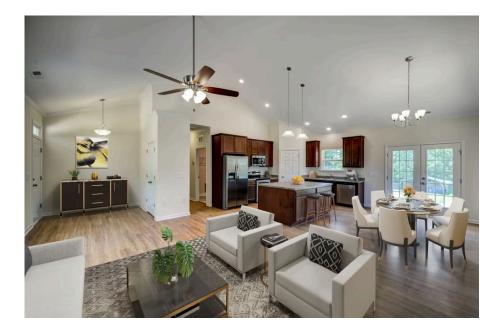

## Priced From \$183,990

- **4 Exterior Styles Available**
- \_□ 1,428+ Sq. Ft.
- Bedrooms
- 🚊 2 Bathrooms

If you're looking for Southern charm and comfortable living, the Southport is the perfect fit! This beautiful plan was designed with you in mind whether you're relaxing at the end of the day or gathering with family and loved ones for an evening of fun and games. There are 3 bedrooms and 2 bathrooms throughout this cozy floor plan. The heart of the home is sure to be the large eat in kitchen with optional island that opens up to the beautiful great room. This is the perfect space for entertaining, or relaxing and watching the game. The covered front porch is the perfect spot to catch up with conversation on a sunny summer day with a cool pitcher of sweet tea. At the end of the day, retire to the primary suite where you can enjoy a luxurious primary bath and walk-in closet. This floor plan is the perfect fit for your Southern farmhouse dreams and can be customized to fulfill all your needs!