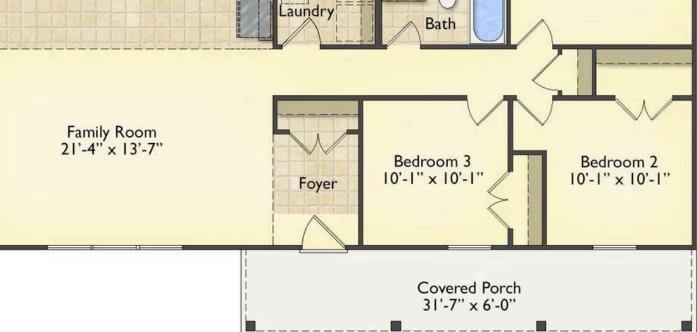

## Southport Warren

 Family Room

Primary Bath

Primary Bedroom 12'-7" x 13'-6"

This brochure likely depicts actual pictures of homes that were personalized for their owners by Red Door Homes, so what is pictured may not be the Included Feature version of this Home Plan or even be an actual depiction of size, etc. due to available structural changes. Furthermore, Red Door Homes reserves the right to make changes or updates to home plans at any time, so the best information can be learned by speaking with one of our Dream Home Consultants to better understand what we have available, how you can personalize the home to your liking, and create your own Dream Home.