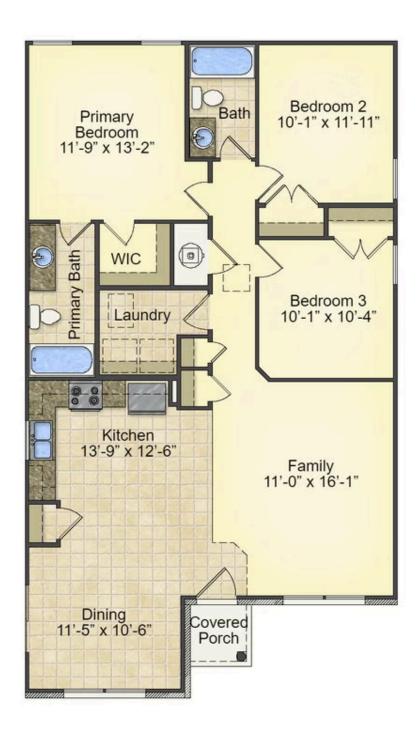

\$165,990

**3 Exterior Styles Available** 

\_ 1,260+ Sq. Ft.

**3 Bedrooms** 

🗎 2 Bathrooms

This charming floor plan creates the perfect space for relaxing and watching the game, or hosting an evening with family and loved ones. Just imagine coming home and enjoying a warm summer evening from the comfort of your front porch. The Pine offers 3 bedrooms and 2 bathrooms including a primary suite with a beautiful bathroom and walk-in closet. The spacious great room opens up to the dining room and kitchen with an optional kitchen island that creates the perfect place to spend an evening with the kids or hosting game night with your friends. This floor plan is customizable to meet your needs and fulfill all your dreams.