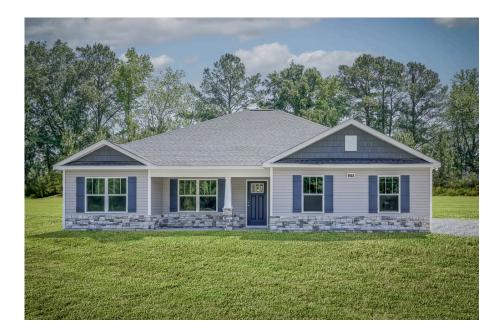

## Litchfield Warren

## Priced From **\$220,990**

**3 Exterior Styles Available** 

- ₁,704+ Sq. Ft.
- 📇 4 Bedrooms
- 💮 2 Bathrooms
- 📇 2 Car Garage

The Litchfield is the perfect combination of Southern comfort, elegance, and contemporary living. This gorgeous space was designed for laid-back and relaxing, and provides the perfect space for entertaining family and loved ones. This 4 bedroom, 2 bathroom home was designed with your family in mind. The split bedroom floor plan ensures absolute privacy and includes a spacious primary room with a luxurious primary bath and walk-in closet. The kitchen opens up to the dining room and spacious great room to provide the perfect space for relaxing or gathering with family and loved ones. Choose to add a covered porch to unwind together at the end of the day or watch the sunrise with a cup of joe. The options are endless with this floor plan. Turn the fourth bedroom into a flex room and create your own home office, study, playroom, or whatever you may need at any stage of life. The Litchfield is the perfect plan to customize and create your very own dream home.