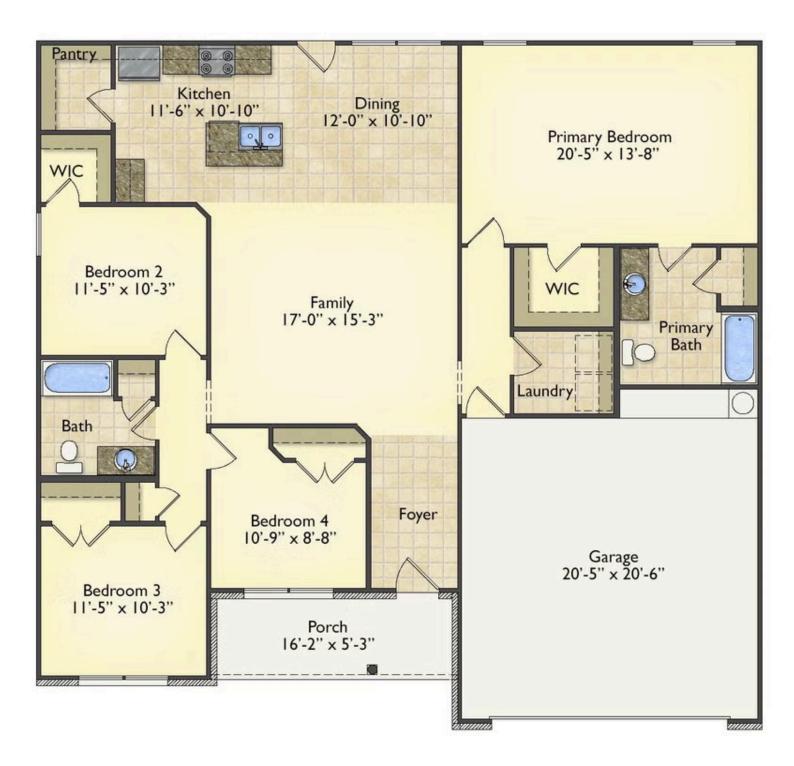

## Priced From **\$220,990**

**3 Exterior Styles Available** 

- ₁,704+ Sq. Ft.
- 📇 4 Bedrooms
- 💮 2 Bathrooms
- 📇 2 Car Garage

The Litchfield is the perfect combination of Southern comfort, elegance, and contemporary living. This gorgeous space was designed for laid-back and relaxing, and provides the perfect space for entertaining family and loved ones. This 4 bedroom, 2 bathroom home was designed with your family in mind. The split bedroom floor plan ensures absolute privacy and includes a spacious primary room with a luxurious primary bath and walk-in closet. The kitchen opens up to the dining room and spacious great room to provide the perfect space for relaxing or gathering with family and loved ones. Choose to add a covered porch to unwind together at the end of the day or watch the sunrise with a cup of joe. The options are endless with this floor plan. Turn the fourth bedroom into a flex room and create your own home office, study, playroom, or whatever you may need at any stage of life. The Litchfield is the perfect plan to customize and create your very own dream home.