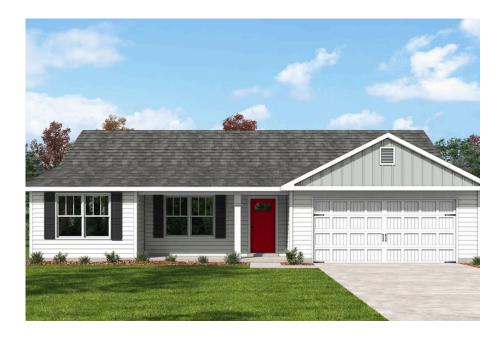

## Priced From \$235,990

- **3 Exterior Styles Available**
- \_ 1,704+ Sq. Ft.
- 📇 4 Bedrooms
- 💮 2 Bathrooms
- 📇 2 Car Garage

The Fountain combines modern elegance with relaxed living, offering a thoughtfully designed space that's ideal for entertaining or simply unwinding. With four bedrooms and two bathrooms, this home provides both flexibility and functionality to fit your lifestyle.

Designed with privacy in mind, the split-bedroom layout ensures a quiet retreat in the spacious primary suite, complete with a luxurious en-suite bathroom and walk-in closet. The open-concept kitchen flows seamlessly into the dining area and great room, creating a welcoming space perfect for gatherings or quiet nights in. With upgraded cabinetry, granite countertops, stainless steel appliances, and a sleek pull-out faucet, the kitchen is both stylish and practical.

For those who love outdoor living, the option to add a covered porch offers the perfect spot to sip coffee in the morning or relax at the end of the day. The fourth bedroom can easily be transformed into a home office, study, or playroom, giving you the flexibility to adapt the space to your needs.

With customization options and high-quality finishes—including upgraded baseboards, stylish interior doors, and coordinated hardware—the Fountain floorplan is designed to grow with you, offering the perfect balance of comfort, versatility, and modern design.