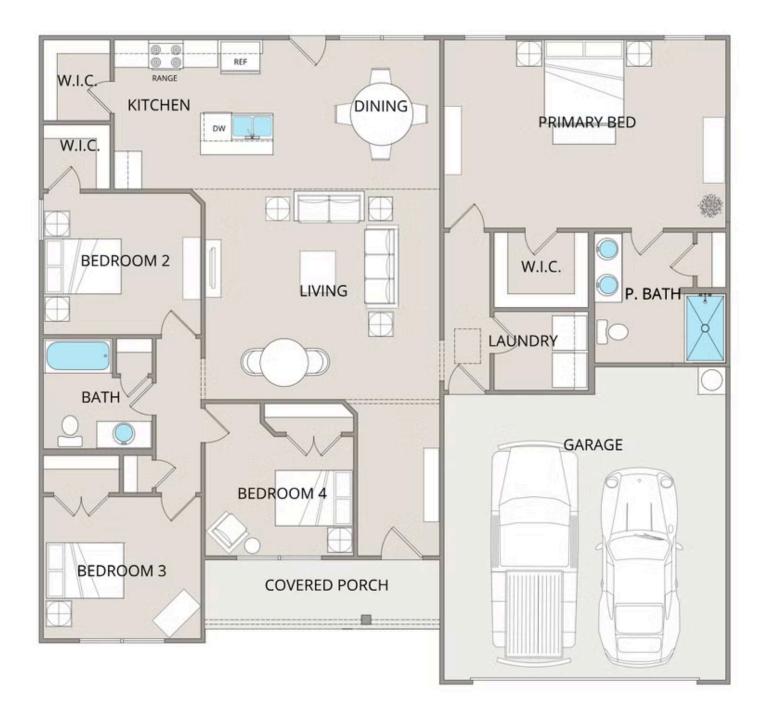

## Priced From \$235,990

- **3 Exterior Styles Available**
- \_ 1,704+ Sq. Ft.
- 📇 4 Bedrooms
- 💮 2 Bathrooms
- 📇 2 Car Garage

The Fountain combines modern elegance with relaxed living, offering a thoughtfully designed space that's ideal for entertaining or simply unwinding. With four bedrooms and two bathrooms, this home provides both flexibility and functionality to fit your lifestyle.

Designed with privacy in mind, the split-bedroom layout ensures a quiet retreat in the spacious primary suite, complete with a luxurious en-suite bathroom and walk-in closet. The open-concept kitchen flows seamlessly into the dining area and great room, creating a welcoming space perfect for gatherings or quiet nights in. With upgraded cabinetry, granite countertops, stainless steel appliances, and a sleek pull-out faucet, the kitchen is both stylish and practical.

For those who love outdoor living, the option to add a covered porch offers the perfect spot to sip coffee in the morning or relax at the end of the day. The fourth bedroom can easily be transformed into a home office, study, or playroom, giving you the flexibility to adapt the space to your needs.

With customization options and high-quality finishes—including upgraded baseboards, stylish interior doors, and coordinated hardware—the Fountain floorplan is designed to grow with you, offering the perfect balance of comfort, versatility, and modern design.