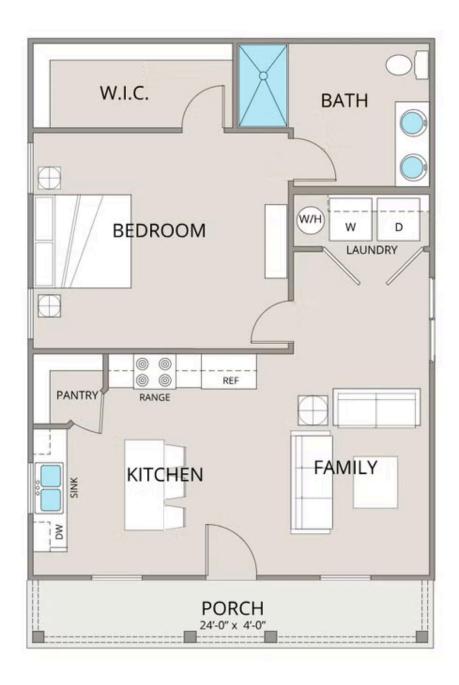

## Fletcher

\$127,990

**1 Exterior Styles Available** 

\_ 768+ Sq. Ft.

📇 1 - 2 Bedrooms

🔬 1 Bathrooms

The **Fletcher** floorplan offers the perfect balance of cozy charm and thoughtful design, making it a great choice for individuals, couples, or small families. With **768 square feet**, it features the flexibility of one or two bedrooms and one bathroom, allowing you to personalize the space to fit your lifestyle.

Step inside to an inviting, open-concept kitchen and family room filled with natural light. The kitchen is designed with modern features, including upgraded cabinetry, granite countertops, stainless steel appliances, and a sleek pull-out faucet. Whether you're cooking a meal or entertaining friends, this space is both functional and stylish.

The primary bedroom, tucked away at the back of the home, provides privacy and includes a spacious walk-in closet for all your storage needs. The bathroom has been upgraded for comfort, featuring a large fiberglass shower, raised-height vanity, and elegant finishes that bring a spa-like feel to your daily routine.

A dedicated laundry room adds convenience to everyday life, and with custom interior details like upgraded baseboards, stylish door options, and coordinated hardware, the Fletcher floorplan feels polished from top to bottom. Designed for both comfort and practicality, this home is the perfect place to relax, gather, and make your own.