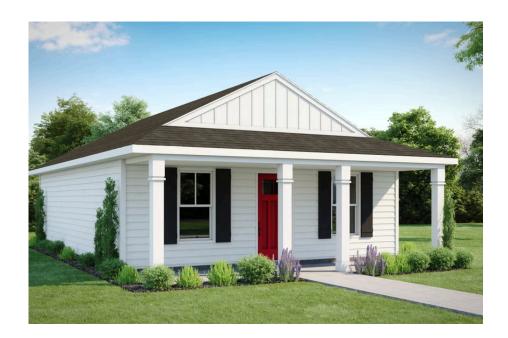

## Fletcher

\$127,990

**1 Exterior Styles Available** 

\_ 768+ Sq. Ft.

📇 1 - 2 Bedrooms

🔬 1 Bathrooms

The **Fletcher** floorplan offers the perfect balance of cozy charm and thoughtful design, making it a great choice for individuals, couples, or small families. With **768 square feet**, it features the flexibility of one or two bedrooms and one bathroom, allowing you to personalize the space to fit your lifestyle.

## Fletcher Warren

This brochure likely depicts actual pictures of homes that were personalized for their owners by Red Door Homes, so what is pictured may not be the Included Feature version of this Home Plan or even be an actual depiction of size, etc. due to available structural changes. Furthermore, Red Door Homes reserves the right to make changes or updates to home plans at any time, so the best information can be learned by speaking with one of our Dream Home Consultants to better understand what we have available, how you can personalize the home to your liking, and create your own Dream Home.