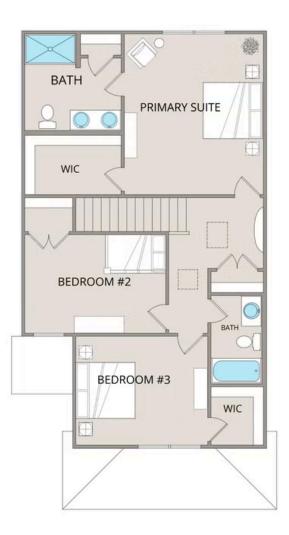

Upstairs, the spacious primary suite features a large walk-in closet and an upgraded en-suite bathroom with a fiberglass shower, raised-height vanity, and modern finishes. Two additional bedrooms provide flexibility for guests, a home office, or extra storage, each offering generous closet space.