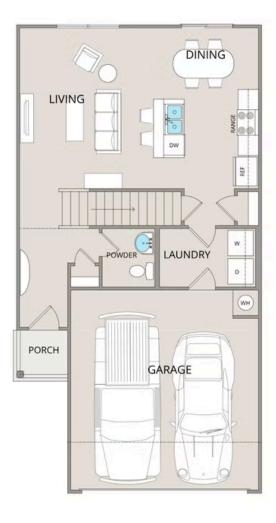

Step inside to an open-concept main floor, where the living, dining, and kitchen areas flow together seamlessly, creating a warm and inviting atmosphere. The kitchen is designed with upgraded cabinetry, granite countertops, stainless steel appliances, and a sleek pull-out faucet, making it both stylish and practical. A conveniently located laundry room and half bathroom add ease to everyday routines.