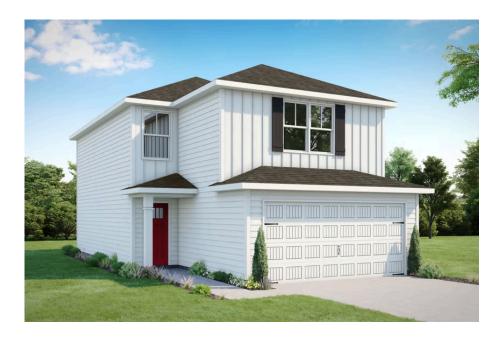

## Farmville Warren

Priced From **\$223,990** 

**1 Exterior Styles Available** 

- \_ 1,539+ Sq. Ft.
- 📇 3 Bedrooms
- 💮 2.5 Bathrooms
- 📇 2 Car Garage

The Farmville is a charming two-story home that balances comfort and functionality, offering three bedrooms, two and a half bathrooms, and a two-car garage across 1,539 square feet of well-planned living space.

The Farmville is more than just a house—it's a space designed for comfort, convenience, and the opportunity to make it truly your own.

This brochure likely depicts actual pictures of homes that were personalized for their owners by Red Door Homes, so what is pictured may not be the Included Feature version of this Home Plan or even be an actual depiction of size, etc. due to available structural changes. Furthermore, Red Door Homes reserves the right to make changes or updates to home plans at any time, so the best information can be learned by speaking with one of our Dream Home Consultants to better understand what we have available, how you can personalize the home to your liking, and create your own Dream Home.