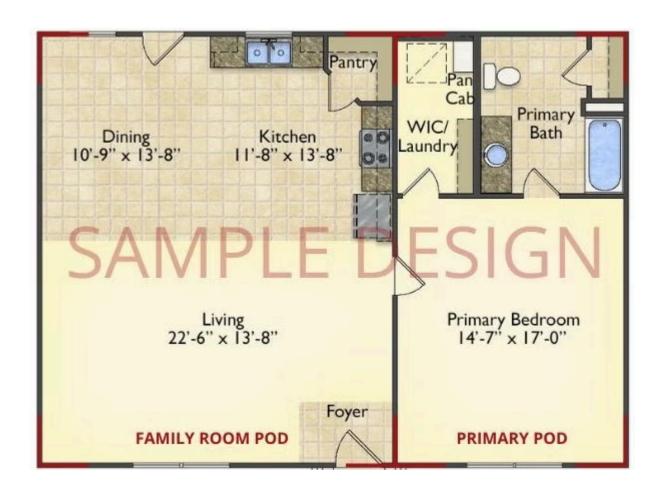

# Call for Price

11 Exterior Styles Available

\_ 983+ Sq. Ft.

📇 1 - 6 Bedrooms

<equation-block> 1 - 3 Bathrooms

DesignByU! Our newest DesignByU Plan System is a unique and cost effective solution with the PRIMARY focus being the ability to Personally Design YOUR Dream Home using our plan pieces or pre-designed home sections. With this DesignByU concept, there are a wide range of plan pieces for you to assemble to create a unique floor plan that best fits YOUR family and YOUR budget. There are hundreds of variations allowing you to piece together your Dream Home!

This method of design is a NEW and Innovative way to personalize your home. No more starting from scratch on a plan or trying to re-configure a singular floorplan to work for your family and budget. Using predesigned and inter-connecting home parts, our DesignByU System gives you the ability to assemble/design the home that you want and the home that is RIGHT for you!