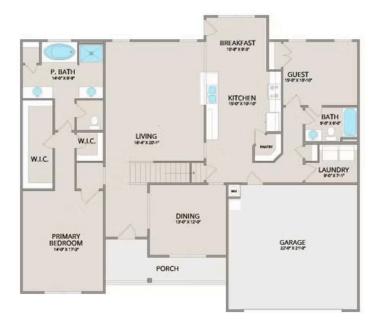

Step inside and enjoy the luxurious primary suite on the first floor, complete with two walk-in closets and a spa-like bathroom. The extended first-floor suite option now includes an additional bath, providing even more flexibility. The kitchen offers plenty of space for entertaining, while the covered rear porch is perfect for relaxing with your favorite beverage.

## Chapel Hill Warren

MAIN

UPPER

This brochure likely depicts actual pictures of homes that were personalized for their owners by Red Door Homes, so what is pictured may not be the Included Feature version of this Home Plan or even be an actual depiction of size, etc. due to available structural changes. Furthermore, Red Door Homes reserves the right to make changes or updates to home plans at any time, so the best information can be learned by speaking with one of our Dream Home Consultants to better understand what we have available, how you can personalize the home to your liking, and create your own Dream Home.