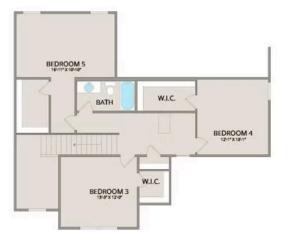

Upstairs, you'll find three spacious bedrooms, each with its own walk-in closet, along with a versatile bonus room available as a choice. Customize it as an office, craft room, or media haven. The new choice to add a full bath to the bonus room enhances its usability even further.

## Chapel Hill Warren

MAIN

UPPER

This brochure likely depicts actual pictures of homes that were personalized for their owners by Red Door Homes, so what is pictured may not be the Included Feature version of this Home Plan or even be an actual depiction of size, etc. due to available structural changes. Furthermore, Red Door Homes reserves the right to make changes or updates to home plans at any time, so the best information can be learned by speaking with one of our Dream Home Consultants to better understand what we have available, how you can personalize the home to your liking, and create your own Dream Home.