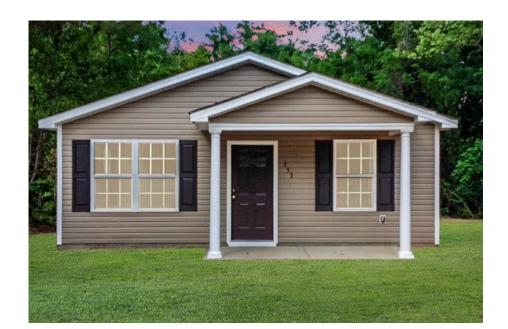

## Aspen Warren

\$152,990

**2 Exterior Styles Available** 

பு 1,176+ Sq. Ft.

**3 Bedrooms** 

2 Bathrooms

The Aspen is a cozy, one-story plan with an open layout that is bright and welcoming and invites you to easily flow from one space into the next. This plan offers 3 bedrooms and 2 full baths with a spacious great room that opens up to the eat-in kitchen. Personalize this plan to turn this kitchen into your own luxury kitchen perfect for entertaining. You can even add a garage, or a covered porch to wake up and watch the sunrise with a cup of joe. With endless opportunities, you can turn this versatile plan into your own dream home.

## Aspen Warren

Craftsman Classic