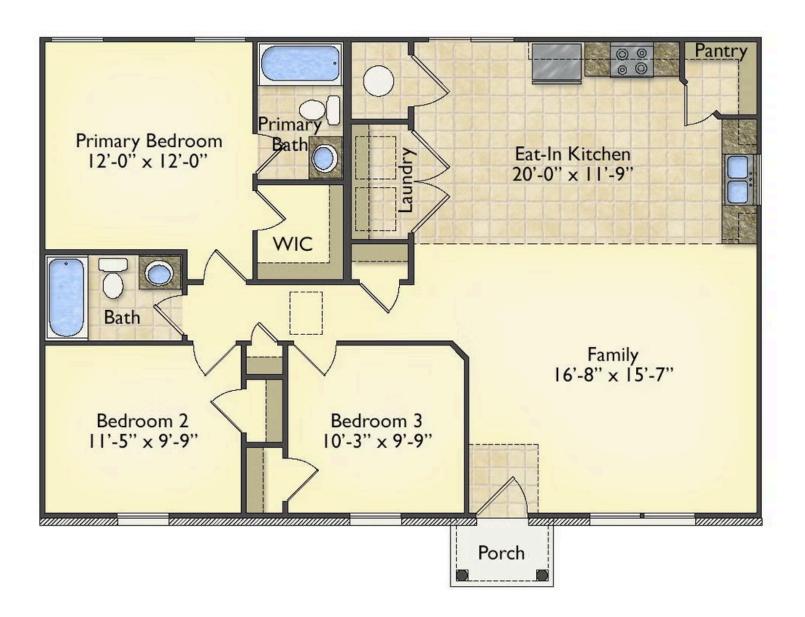

## Aspen Warren

\$152,990

**2 Exterior Styles Available** 

பு 1,176+ Sq. Ft.

**3 Bedrooms** 

2 Bathrooms

The Aspen is a cozy, one-story plan with an open layout that is bright and welcoming and invites you to easily flow from one space into the next. This plan offers 3 bedrooms and 2 full baths with a spacious great room that opens up to the eat-in kitchen. Personalize this plan to turn this kitchen into your own luxury kitchen perfect for entertaining. You can even add a garage, or a covered porch to wake up and watch the sunrise with a cup of joe. With endless opportunities, you can turn this versatile plan into your own dream home.