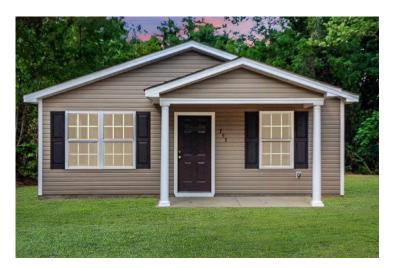

## Aspen Warren

\$152,990

**2 Exterior Styles Available** 

பு 1,176+ Sq. Ft.

**3 Bedrooms** 

2 Bathrooms

The Aspen is a cozy, one-story plan with an open layout that is bright and welcoming and invites you to easily flow from one space into the next. This plan offers 3 bedrooms and 2 full baths with a spacious great room that opens up to the eat-in kitchen. Personalize this plan to turn this kitchen into your own luxury kitchen perfect for entertaining. You can even add a garage, or a covered porch to wake up and watch the sunrise with a cup of joe. With endless opportunities, you can turn this versatile plan into your own dream home.

## Aspen Warren

Craftsman Classic