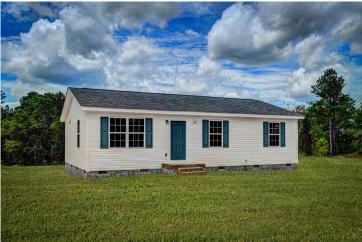

## Aspen Warren

\$152,990

**2 Exterior Styles Available** 

பு 1,176+ Sq. Ft.

**3 Bedrooms** 

2 Bathrooms

The Aspen is a cozy, one-story plan with an open layout that is bright and welcoming and invites you to easily flow from one space into the next. This plan offers 3 bedrooms and 2 full baths with a spacious great room that opens up to the eat-in kitchen. Personalize this plan to turn this kitchen into your own luxury kitchen perfect for entertaining. You can even add a garage, or a covered porch to wake up and watch the sunrise with a cup of joe. With endless opportunities, you can turn this versatile plan into your own dream home.

## Aspen Warren