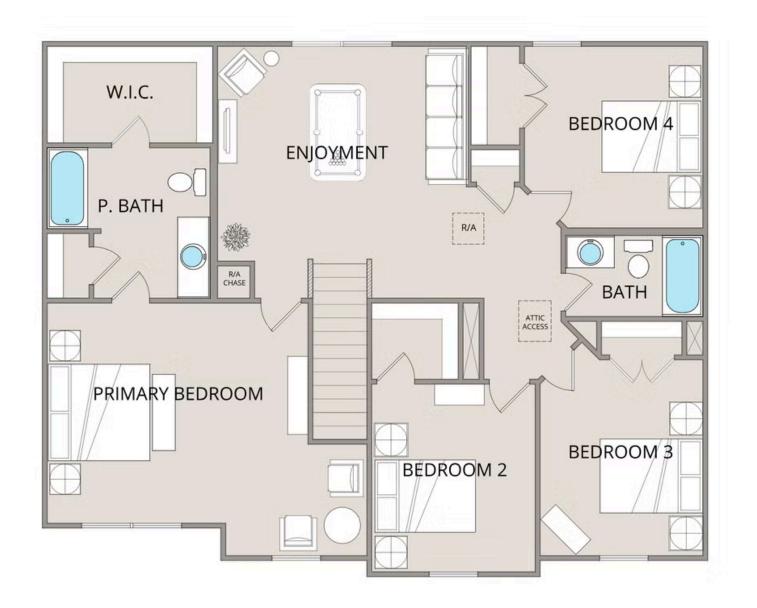

## Westover

Priced From \$245,990

**5 Exterior Styles Available** 

\_ 2,158+ Sq. Ft.

**4 Bedrooms** 

2.5 Bathrooms

😑 2 Car Garage

The Westover will win you over! This spacious home offers 4 bedrooms and 2.5 baths. This plan has become a favorite of many potential homeowners, so much so that we made it one of our model homes! The first floor of this split-level plan keeps the conversation from room to room with its open design featuring the gourmet kitchen, breakfast room, and great room. The primary suite features a private bath and spacious walk-in closet, providing a cozy retreat area to come home to after a long day at work. The upstairs loft space is the perfect spot for a quiet homework space, a reading nook or even an additional great room. One of our favorite features is having the option to move the utility room to the second floor for added convenience! The Westover has everything you need to make your dream home a reality!