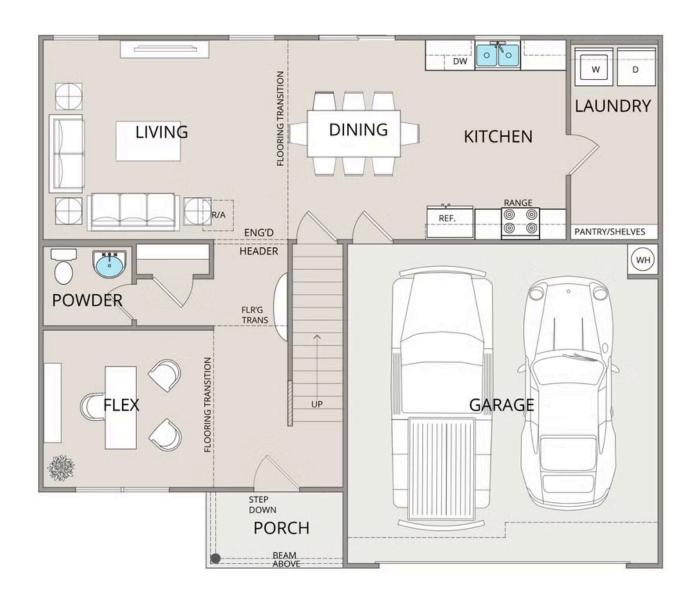

## Westover

Priced From \$245,990

**5 Exterior Styles Available** 

\_ 2,158+ Sq. Ft.

**4 Bedrooms** 

2.5 Bathrooms

😑 2 Car Garage

The Westover will win you over! This spacious home offers 4 bedrooms and 2.5 baths. This plan has become a favorite of many potential homeowners, so much so that we made it one of our model homes! The first floor of this split-level plan keeps the conversation from room to room with its open design featuring the gourmet kitchen, breakfast room, and great room. The primary suite features a private bath and spacious walk-in closet, providing a cozy retreat area to come home to after a long day at work. The upstairs loft space is the perfect spot for a quiet homework space, a reading nook or even an additional great room. One of our favorite features is having the option to move the utility room to the second floor for added convenience! The Westover has everything you need to make your dream home a reality!