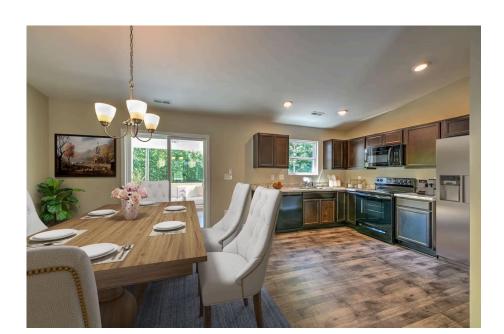

## Tynedale

\$162,990

**2 Exterior Styles Available** 

\_ 1,326+ Sq. Ft.

3 Bedrooms

This charming floor plan creates the perfect space for spending the night in and relaxing, or entertaining family and loved ones. The Tynedale offers 3 bedrooms and 2 bathrooms including a primary suite with a stunning bathroom and walk-in closet. The heart of the home is the great room with a vaulted ceiling that opens up to a beautiful kitchen and dining room. Add a covered porch to enjoy summer night grilling out with family and loved ones or create a storage space with the option to add a garage. This floor plan is customizable to meet your needs and fulfill all your dreams.