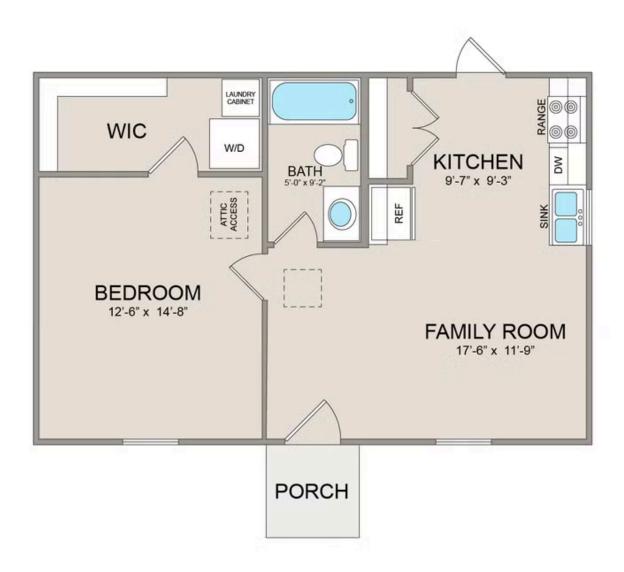

## Tucker

Priced From **\$89,990** 

**4 Exterior Styles Available** 

\_ 600+ Sq. Ft.

1 Bedrooms

Say hello to the "Tucker"- a cozy one-bedroom, one-bathroom home spanning 600 square feet. Despite its small size, it offers all the comforts you need, with an open living space, full kitchen, and a private primary bedroom.

This compact home brings numerous advantages, including lower maintenance costs and an efficient use of space. It's the perfect option for keeping a family member close while still providing them with their own space and independence or perhaps for your forever home downsizing is a top priority. is the perfect blend of convenience and comfort.

Whether you're keeping family close or embracing a simpler lifestyle, this home offers a cozy space for all.