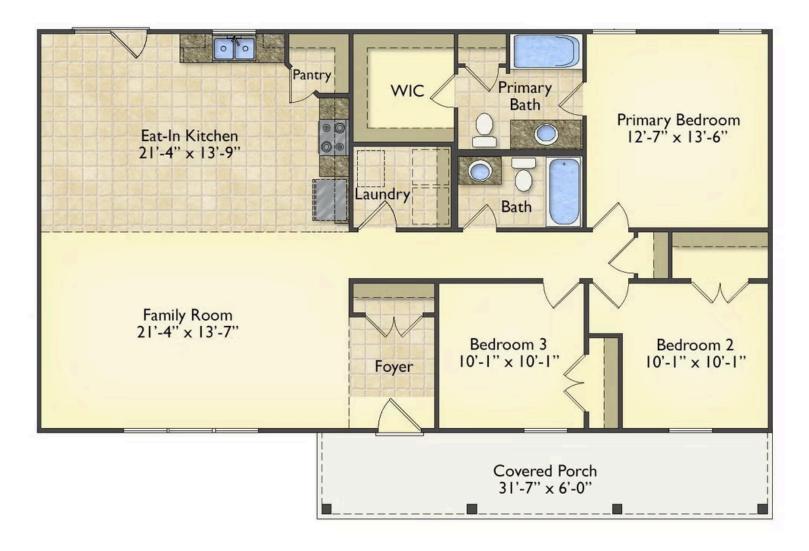

## Priced From **\$176,990**

- **4 Exterior Styles Available**
- \_□ 1,428+ Sq. Ft.
- Bedrooms
- 🚊 2 Bathrooms

If you're looking for Southern charm and comfortable living, the Southport is the perfect fit! This beautiful plan was designed with you in mind whether you're relaxing at the end of the day or gathering with family and loved ones for an evening of fun and games. There are 3 bedrooms and 2 bathrooms throughout this cozy floor plan. The heart of the home is sure to be the large eat in kitchen with optional island that opens up to the beautiful great room. This is the perfect space for entertaining, or relaxing and watching the game. The covered front porch is the perfect spot to catch up with conversation on a sunny summer day with a cool pitcher of sweet tea. At the end of the day, retire to the primary suite where you can enjoy a luxurious primary bath and walk-in closet. This floor plan is the perfect fit for your Southern farmhouse dreams and can be customized to fulfill all your needs!