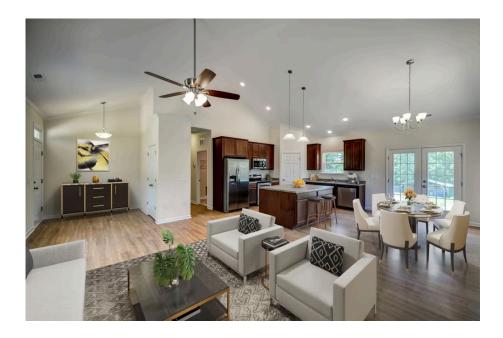

## Priced From **\$176,990**

- **4 Exterior Styles Available**
- \_□ 1,428+ Sq. Ft.
- Bedrooms
- 🚊 2 Bathrooms

If you're looking for Southern charm and comfortable living, the Southport is the perfect fit! This beautiful plan was designed with you in mind whether you're relaxing at the end of the day or gathering with family and loved ones for an evening of fun and games. There are 3 bedrooms and 2 bathrooms throughout this cozy floor plan. The heart of the home is sure to be the large eat in kitchen with optional island that opens up to the beautiful great room. This is the perfect space for entertaining, or relaxing and watching the game. The covered front porch is the perfect spot to catch up with conversation on a sunny summer day with a cool pitcher of sweet tea. At the end of the day, retire to the primary suite where you can enjoy a luxurious primary bath and walk-in closet. This floor plan is the perfect fit for your Southern farmhouse dreams and can be customized to fulfill all your needs!