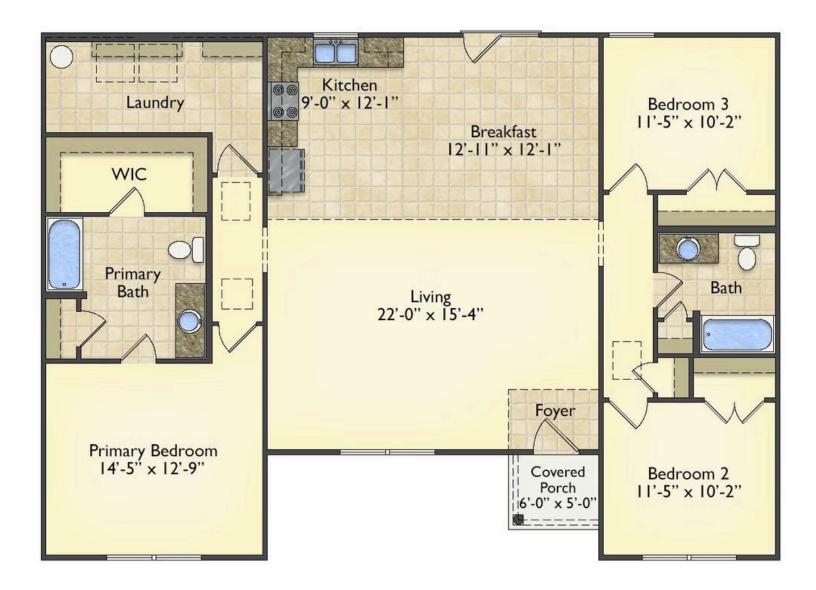

## Pinehurst

\$174,990

**4 Exterior Styles Available** 

\_ 1,561+ Sq. Ft.

3 Bedrooms

This beautiful home features a spacious and open layout that's perfect for families and those who love to entertain. With three cozy bedrooms and two bathrooms, you'll have plenty of space to relax and unwind after a long day. The open design seamlessly connects the family room with the kitchen, creating a warm and inviting atmosphere that's perfect for gathering with loved ones.

Whether you're hosting a family dinner or just hanging out with friends, this floor plan is perfect for you. You can customize the Pinehurst to meet your needs and create the home of your dream!