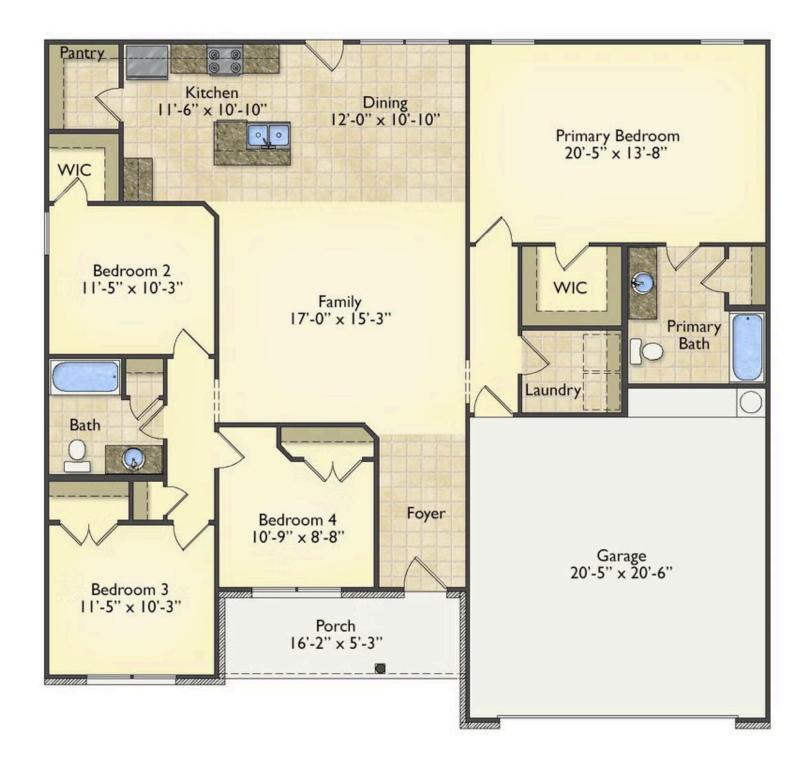

## Litchfield

Priced From \$213,990

**3 Exterior Styles Available** 

\_ 1,704+ Sq. Ft.

**4 Bedrooms** 

2 Bathrooms

2 Car Garage

The Litchfield is the perfect combination of Southern comfort, elegance, and contemporary living. This gorgeous space was designed for laid-back and relaxing, and provides the perfect space for entertaining family and loved ones. This 4 bedroom, 2 bathroom home was designed with your family in mind. The split bedroom floor plan ensures absolute privacy and includes a spacious primary room with a luxurious primary bath and walk-in closet. The kitchen opens up to the dining room and spacious great room to provide the perfect space for relaxing or gathering with family and loved ones. Choose to add a covered porch to unwind together at the end of the day or watch the sunrise with a cup of joe. The options are endless with this floor plan. Turn the fourth bedroom into a flex room and create your own home office, study, playroom, or whatever you may need at any stage of life. The Litchfield is the perfect plan to customize and create your very own dream home.