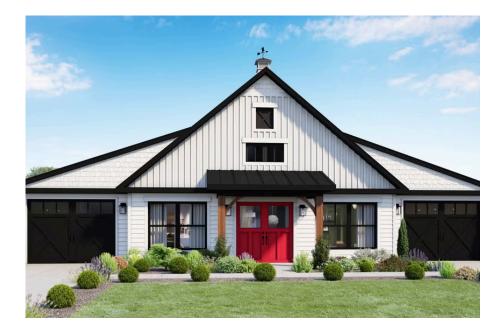

## **Hidden Valley Barndominium**

Anson

## Priced From **\$202,990**

**3 Exterior Styles Available** 

- \_□ 1,568+ Sq. Ft.
- 📇 3 Bedrooms
- 🚊 2 Bathrooms

The Hidden Valley is a charming barndominium design that combines cozy living with modern convenience. With 1,568 square feet of heated space, this design features an open-concept layout that seamlessly connects the family room, kitchen, and dining area. It's a perfect setup for both everyday living and hosting gatherings with loved ones. The home portion of this barndominium is part of our Design By U series, meaning that the home's floorplan can be easily modified with additional bedrooms and bathrooms, depending on you and your family's needs.

This thoughtfully crafted plan also offers flexible options for attached garages, so you can customize the home to fit your needs. These are designed as 12' x 34' so more of a traditional garage, but with plenty of space. This particular plan has 9' doors on each side. The flexibility of this plan is also evident in many ways, not only can the home itself be essentially "whatever you want", the side garages can be removed for just a simple Farmhouse, or you could choose one on the left side of the home and convert the right side to an inviting porch, or even consider an In-Law Suite? The functionality and choices are endless. The inviting front porch adds a warm, welcoming touch, making it easy to imagine relaxing evenings and quality time spent outdoors. The Hidden Valley is more than a house—it's a place to call home.