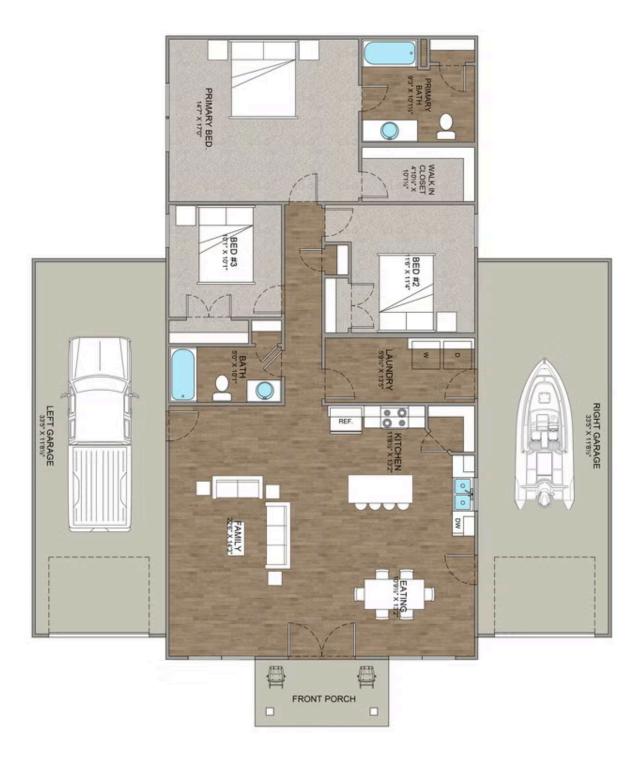

## Priced From **\$202,990**

**3 Exterior Styles Available** 

- \_□ 1,568+ Sq. Ft.
- 📇 3 Bedrooms
- 🚊 2 Bathrooms

The Hidden Valley is a charming barndominium design that combines cozy living with modern convenience. With 1,568 square feet of heated space, this design features an open-concept layout that seamlessly connects the family room, kitchen, and dining area. It's a perfect setup for both everyday living and hosting gatherings with loved ones. The home portion of this barndominium is part of our Design By U series, meaning that the home's floorplan can be easily modified with additional bedrooms and bathrooms, depending on you and your family's needs.

This thoughtfully crafted plan also offers flexible options for attached garages, so you can customize the home to fit your needs. These are designed as 12' x 34' so more of a traditional garage, but with plenty of space. This particular plan has 9' doors on each side. The flexibility of this plan is also evident in many ways, not only can the home itself be essentially "whatever you want", the side garages can be removed for just a simple Farmhouse, or you could choose one on the left side of the home and convert the right side to an inviting porch, or even consider an In-Law Suite? The functionality and choices are endless. The inviting front porch adds a warm, welcoming touch, making it easy to imagine relaxing evenings and quality time spent outdoors. The Hidden Valley is more than a house—it's a place to call home.