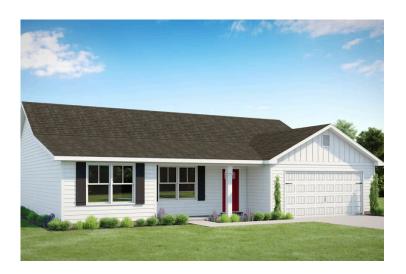

## Fountain

Priced From \$228,990

**1 Exterior Styles Available** 

\_ 1,704+ Sq. Ft.

4 Bedrooms

2 Bathrooms

🖴 2 Car Garage

The Fountain combines modern elegance with relaxed living, offering a thoughtfully designed space that's ideal for entertaining or simply unwinding. With four bedrooms and two bathrooms, this home provides both flexibility and functionality to fit your lifestyle.

## Fountain Anson

This brochure likely depicts actual pictures of homes that were personalized for their owners by Red Door Homes, so what is pictured may not be the Included Feature version of this Home Plan or even be an actual depiction of size, etc. due to available structural changes. Furthermore, Red Door Homes reserves the right to make changes or updates to home plans at any time, so the best information can be learned by speaking with one of our Dream Home Consultants to better understand what we have available, how you can personalize the home to your liking, and create your own Dream Home.