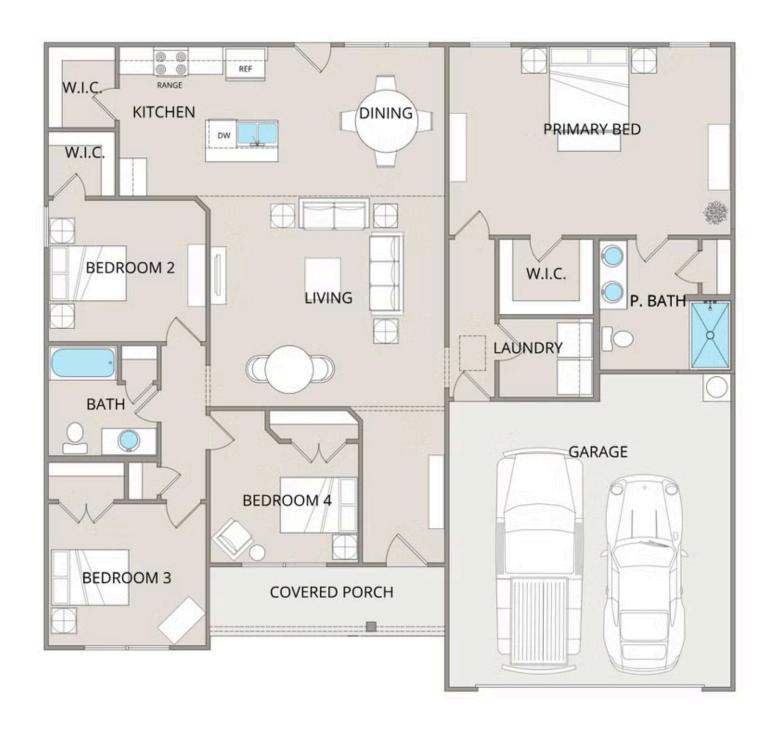

## Fountain

Priced From \$228,990

**1 Exterior Styles Available** 

\_ 1,704+ Sq. Ft.

4 Bedrooms

2 Bathrooms

🖴 2 Car Garage

The Fountain combines modern elegance with relaxed living, offering a thoughtfully designed space that's ideal for entertaining or simply unwinding. With four bedrooms and two bathrooms, this home provides both flexibility and functionality to fit your lifestyle.

Designed with privacy in mind, the split-bedroom layout ensures a quiet retreat in the spacious primary suite, complete with a luxurious en-suite bathroom and walk-in closet. The open-concept kitchen flows seamlessly into the dining area and great room, creating a welcoming space perfect for gatherings or quiet nights in. With upgraded cabinetry, granite countertops, stainless steel appliances, and a sleek pull-out faucet, the kitchen is both stylish and practical.

For those who love outdoor living, the option to add a covered porch offers the perfect spot to sip coffee in the morning or relax at the end of the day. The fourth bedroom can easily be transformed into a home office, study, or playroom, giving you the flexibility to adapt the space to your needs.

With customization options and high-quality finishes—including upgraded baseboards, stylish interior doors, and coordinated hardware—the Fountain floorplan is designed to grow with you, offering the perfect balance of comfort, versatility, and modern design.