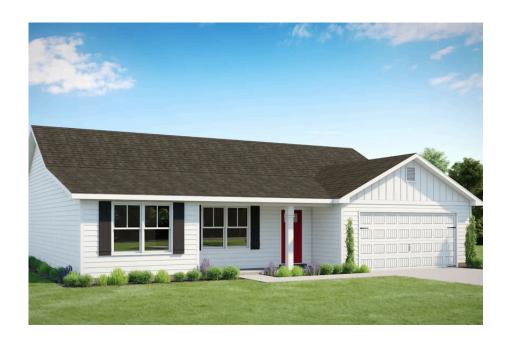

## Fountain

Priced From \$228,990

**1 Exterior Styles Available** 

\_ 1,704+ Sq. Ft.

4 Bedrooms

2 Bathrooms

🖴 2 Car Garage

The Fountain combines modern elegance with relaxed living, offering a thoughtfully designed space that's ideal for entertaining or simply unwinding. With four bedrooms and two bathrooms, this home provides both flexibility and functionality to fit your lifestyle.

## Fountain Anson

This brochure likely depicts actual pictures of homes that were personalized for their owners by Red Door Homes, so what is pictured may not be the Included Feature version of this Home Plan or even be an actual depiction of size, etc. due to available structural changes. Furthermore, Red Door Homes reserves the right to make changes or updates to home plans at any time, so the best information can be learned by speaking with one of our Dream Home Consultants to better understand what we have available, how you can personalize the home to your liking, and create your own Dream Home.