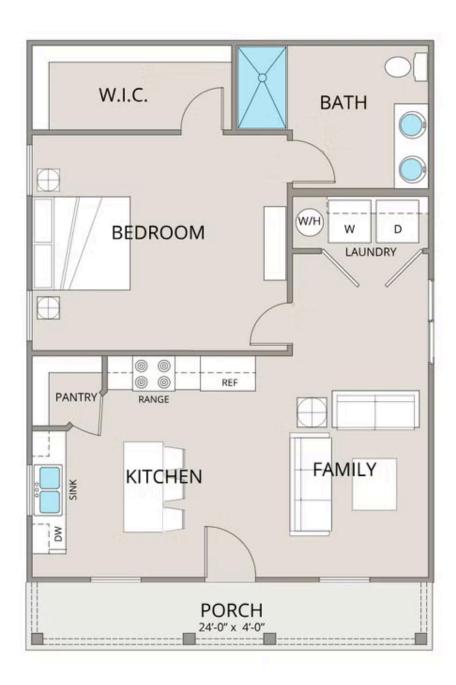

## Fletcher

\$121,990

**1 Exterior Styles Available** 

\_ 768+ Sq. Ft.

📇 1 - 2 Bedrooms

🔒 1 Bathrooms

The **Fletcher** floorplan offers the perfect balance of cozy charm and thoughtful design, making it a great choice for individuals, couples, or small families. With **768 square feet**, it features the flexibility of one or two bedrooms and one bathroom, allowing you to personalize the space to fit your lifestyle.

Step inside to an inviting, open-concept kitchen and family room filled with natural light. The kitchen is designed with modern features, including upgraded cabinetry, granite countertops, stainless steel appliances, and a sleek pull-out faucet. Whether you're cooking a meal or entertaining friends, this space is both functional and stylish.

The primary bedroom, tucked away at the back of the home, provides privacy and includes a spacious walk-in closet for all your storage needs. The bathroom has been upgraded for comfort, featuring a large fiberglass shower, raised-height vanity, and elegant finishes that bring a spa-like feel to your daily routine.

A dedicated laundry room adds convenience to everyday life, and with custom interior details like upgraded baseboards, stylish door options, and coordinated hardware, the Fletcher floorplan feels polished from top to bottom. Designed for both comfort and practicality, this home is the perfect place to relax, gather, and make your own.