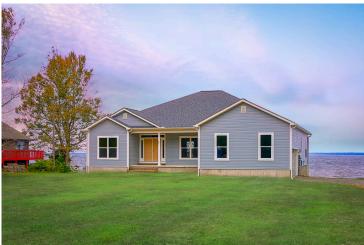

## Brunswick



\$285,990

**3 Exterior Styles Available** 

\_ 2,525+ Sq. Ft.

**4 Bedrooms** 

2 Bathrooms

🚊 2 Car Garage

Say hello to your very own dream home. The Brunswick is a stunning 4 bedroom, 2 bath home bursting with possibility. Picture yourself winding down in your spacious primary suite and slipping into a bubble bath in your private primary bathroom. Looking for an office at home or need an extra room for visiting guests? This versatile split-bedroom plan has an optional 5th room for that and more! Spend your morning enjoying a cup of Joe from your breakfast bar in your large eat in kitchen with an island and later enjoy a quiet evening on your covered porch out back. If you can dream it, we can create it.



## **Brunswick** Anson





Farmhouse Classic





Craftsman



## Brunswick Anson



All square footage is approximate. Renderings are artist's conceptions and may vary slightly from the actual home. Homes may be built in reverse of plans shown, depending on site conditions. Minor architectural changes may be made occasionally at the option of the builder. Please contact your Sales Consultant for details.