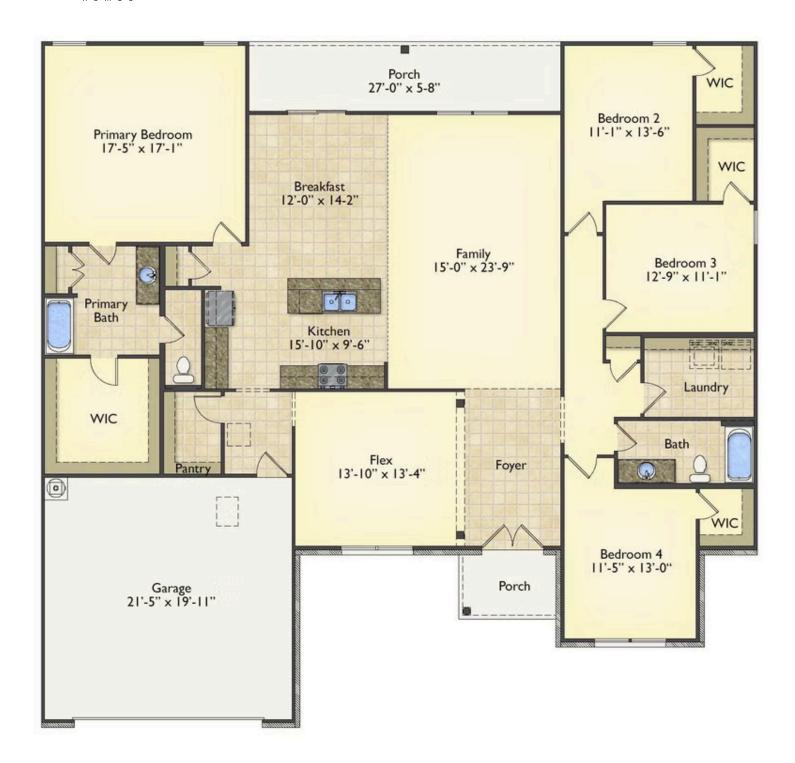

## Brunswick

\$285,990

**3 Exterior Styles Available** 

\_ 2,525+ Sq. Ft.

**4 Bedrooms** 

2 Bathrooms

🚊 2 Car Garage

Say hello to your very own dream home. The Brunswick is a stunning 4 bedroom, 2 bath home bursting with possibility. Picture yourself winding down in your spacious primary suite and slipping into a bubble bath in your private primary bathroom. Looking for an office at home or need an extra room for visiting guests? This versatile split-bedroom plan has an optional 5th room for that and more! Spend your morning enjoying a cup of Joe from your breakfast bar in your large eat in kitchen with an island and later enjoy a quiet evening on your covered porch out back. If you can dream it, we can create it.

## Brunswick Anson

All square footage is approximate. Renderings are artist's conceptions and may vary slightly from the actual home. Homes may be built in reverse of plans shown, depending on site conditions. Minor architectural changes may be made occasionally at the option of the builder. Please contact your Sales Consultant for details.