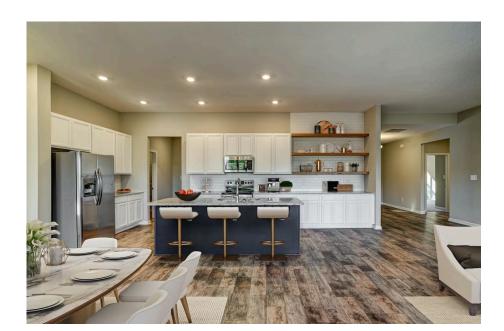

## Brunswick

\$285,990

**3 Exterior Styles Available** 

\_ 2,525+ Sq. Ft.

**4 Bedrooms** 

2 Bathrooms

🚊 2 Car Garage

Say hello to your very own dream home. The Brunswick is a stunning 4 bedroom, 2 bath home bursting with possibility. Picture yourself winding down in your spacious primary suite and slipping into a bubble bath in your private primary bathroom. Looking for an office at home or need an extra room for visiting guests? This versatile split-bedroom plan has an optional 5th room for that and more! Spend your morning enjoying a cup of Joe from your breakfast bar in your large eat in kitchen with an island and later enjoy a quiet evening on your covered porch out back. If you can dream it, we can create it.