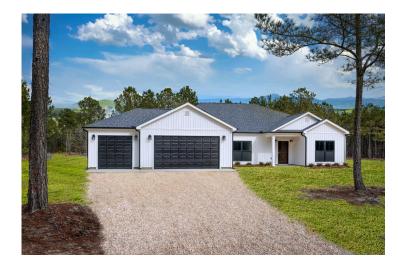

## Brunswick



\$285,990

**3 Exterior Styles Available** 

\_ 2,525+ Sq. Ft.

**4 Bedrooms** 

2 Bathrooms

🚊 2 Car Garage

Say hello to your very own dream home. The Brunswick is a stunning 4 bedroom, 2 bath home bursting with possibility. Picture yourself winding down in your spacious primary suite and slipping into a bubble bath in your private primary bathroom. Looking for an office at home or need an extra room for visiting guests? This versatile split-bedroom plan has an optional 5th room for that and more! Spend your morning enjoying a cup of Joe from your breakfast bar in your large eat in kitchen with an island and later enjoy a quiet evening on your covered porch out back. If you can dream it, we can create it.



## **Brunswick** Anson





Farmhouse Classic





Craftsman



## Brunswick Anson



All square footage is approximate. Renderings are artist's conceptions and may vary slightly from the actual home. Homes may be built in reverse of plans shown, depending on site conditions. Minor architectural changes may be made occasionally at the option of the builder. Please contact your Sales Consultant for details.