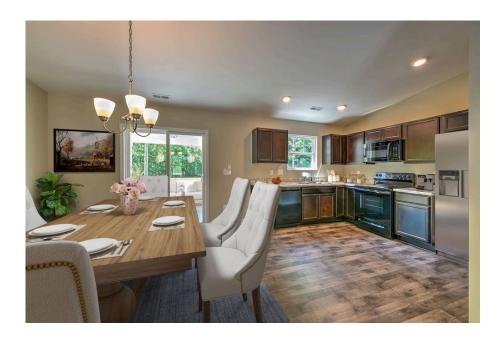

## Priced From **\$162,990**

2 Exterior Styles Available

- [ 1,326+ Sq. Ft.
- Bedrooms
- 💮 2 Bathrooms

This charming floor plan creates the perfect space for spending the night in and relaxing, or entertaining family and loved ones. The Tynedale offers 3 bedrooms and 2 bathrooms including a primary suite with a stunning bathroom and walk-in closet. The heart of the home is the great room with a vaulted ceiling that opens up to a beautiful kitchen and dining room. Add a covered porch to enjoy summer night grilling out with family and loved ones or create a storage space with the option to add a garage. This floor plan is customizable to meet your needs and fulfill all your dreams.

This brochure likely depicts actual pictures of homes that were personalized for their owners by Red Door Homes, so what is pictured may not be the Included Feature version of this Home Plan or even be an actual depiction of size, etc. due to available structural changes. Furthermore, Red Door Homes reserves the right to make changes or updates to home plans at any time, so the best information can be learned by speaking with one of our Dream Home Consultants to better understand what we have available, how you can personalize the home to your liking, and create your own Dream Home.