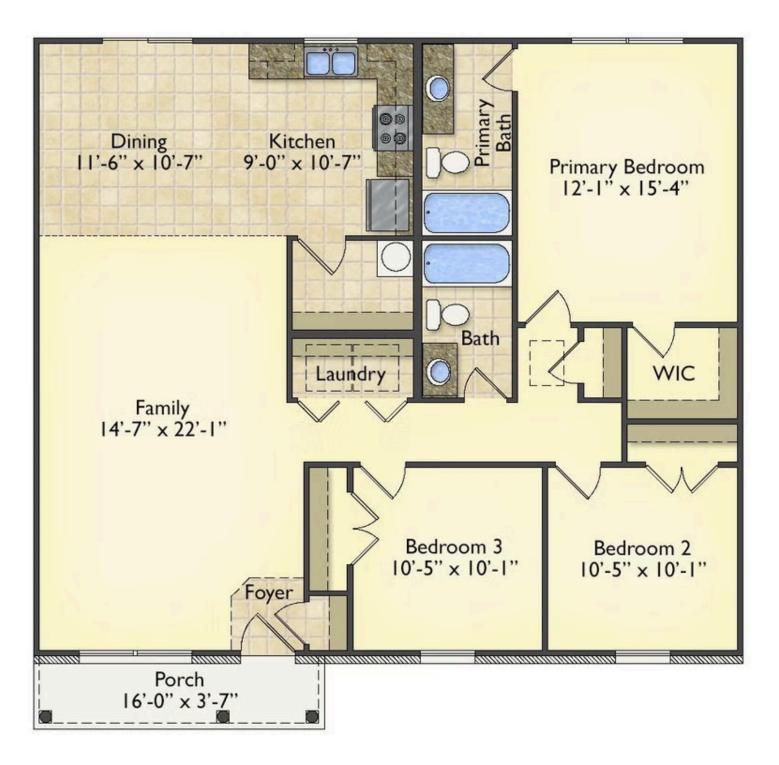

## Priced From **\$162,990**

2 Exterior Styles Available

- [ 1,326+ Sq. Ft.
- Bedrooms
- 💮 2 Bathrooms

This charming floor plan creates the perfect space for spending the night in and relaxing, or entertaining family and loved ones. The Tynedale offers 3 bedrooms and 2 bathrooms including a primary suite with a stunning bathroom and walk-in closet. The heart of the home is the great room with a vaulted ceiling that opens up to a beautiful kitchen and dining room. Add a covered porch to enjoy summer night grilling out with family and loved ones or create a storage space with the option to add a garage. This floor plan is customizable to meet your needs and fulfill all your dreams.

This brochure likely depicts actual pictures of homes that were personalized for their owners by Red Door Homes, so what is pictured may not be the Included Feature version of this Home Plan or even be an actual depiction of size, etc. due to available structural changes. Furthermore, Red Door Homes reserves the right to make changes or updates to home plans at any time, so the best information can be learned by speaking with one of our Dream Home Consultants to better understand what we have available, how you can personalize the home to your liking, and create your own Dream Home.