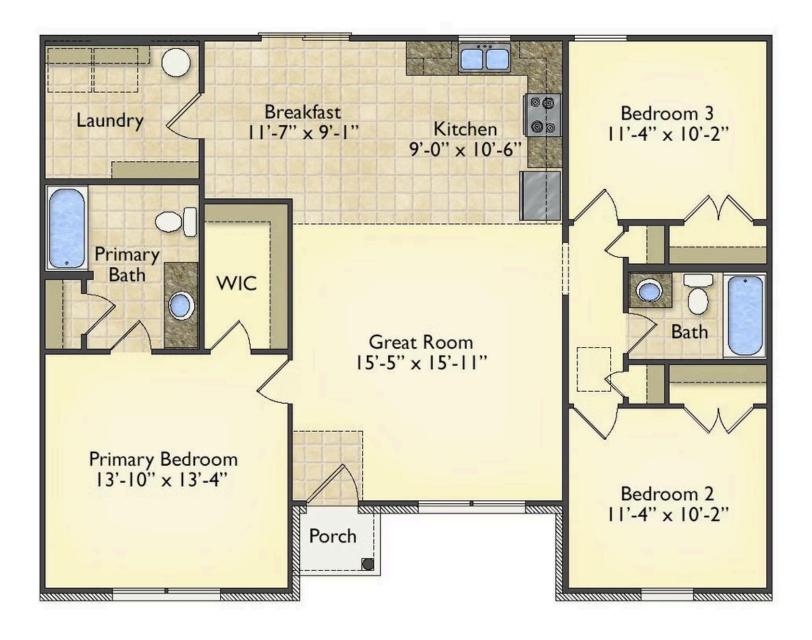

## Priced From **\$156,990**

**3 Exterior Styles Available** 

- \_□ 1,267+ Sq. Ft.
- Bedrooms
- 💮 2 Bathrooms

Imagine yourself relaxing in this wonderful split floor plan perfectly crafted for those who love to entertain. The open layout is bright and welcoming which invites you to easily flow from one space into the next. Large windows and vaulted ceiling in the great room allow plenty of natural light to illuminate the rooms with trendy flooring for a modern-day look and feel.

The heart of the layout is the kitchen, where those who love to cook will discover a large pantry to store all those comfort food ingredients. The pantry is also connected to the laundry room which makes it easy to multitask on your busy schedule. The kitchen overlooks both the cozy great room and the dining space, perfect for when you're hosting friends for a casual dinner. A sliding door opens out to the backyard where you can step into the sunshine and relish the peace and privacy as you share a meal with your family or simply start your day with a hot coffee in hand.

The three bedrooms are all large and filled with natural light including the spacious primary suite with a walk-in closet and a private bath. The secondary bedrooms can include extra features such as a ceiling fan or recessed lighting. A charming home where if you need extra storage a two-car garage can easily be added! Personalization is key to making this cozy home yours!