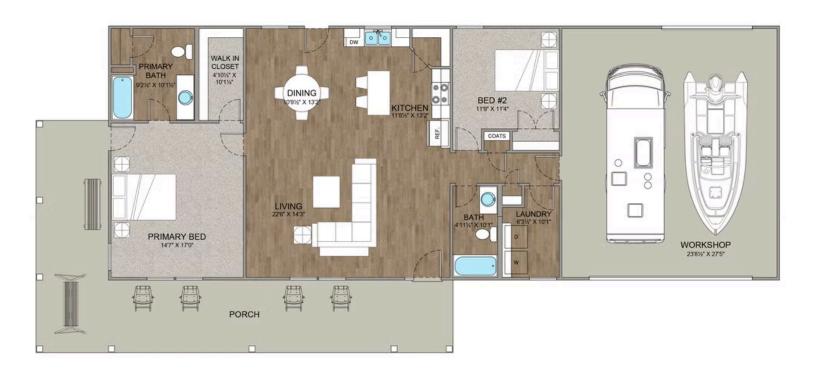

## Mustang Ranch Barndominium Montgomery

\$258,990

**2 Exterior Styles Available** 

\_ 1,400+ Sq. Ft.

2 Bedrooms

2 Bathrooms

2 Car Garage

The Mustang Ranch is a beautiful barndominium offering 1,400 square feet of heated living space, complete with 2 bedrooms and 2 bathrooms. The open-concept layout connects the living, dining, and kitchen areas, creating a warm and inviting space perfect for family time and entertaining. The soaring 12-foot ceilings enhance the home's spaciousness and charm. The home portion of this barndominium is part of our Design By U series, meaning that the home's floorplan can be easily modified with additional bedrooms and bathrooms, depending on you and your family's needs. One of the standout features of the Mustang Ranch is its 24′ x 28′ workspace/garage with an 18′ wide door. The 18′ door is also 10′ high to accommodate a farm tractor, boat or most RV's and it has a 10′x10′ garage door on the backside of the space for drive-thru capability!. The ceilings in the workspace/garage are 12′ high. Another lifestyle plus is its stunning wraparound porch, offering 509 square feet of outdoor living space. This expansive porch is perfect for relaxing, entertaining, or simply taking in the beauty of your surroundings. With its blend of practicality and style, the Mustang Ranch is an ideal choice for those dreaming of a cozy and functional home. Home plan photo may showcase choice flooring options.