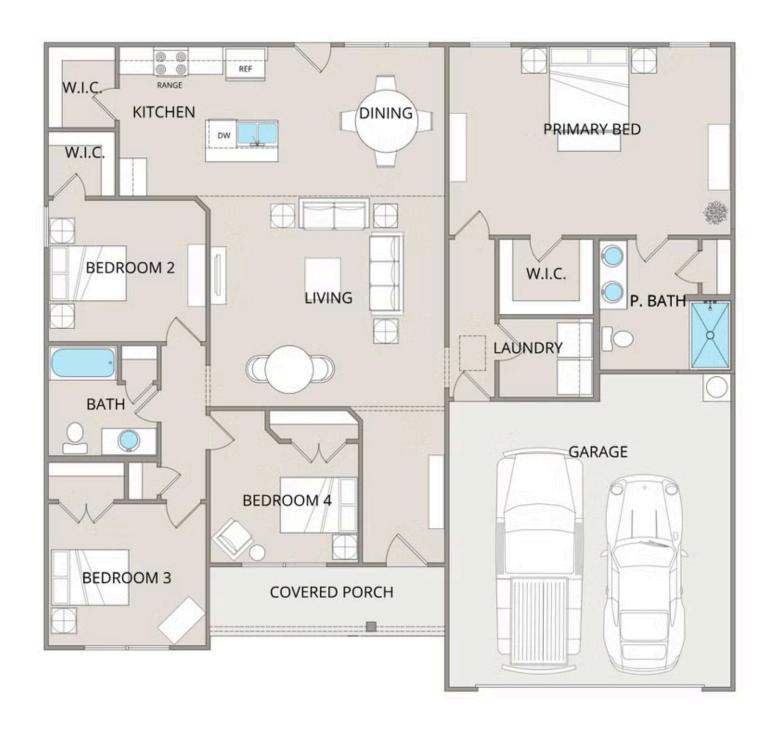

## Fountain Montgomery

Priced From \$228,990

**1 Exterior Styles Available** 

\_ 1,704+ Sq. Ft.

4 Bedrooms

2 Bathrooms

😑 2 Car Garage

The Fountain combines modern elegance with relaxed living, offering a thoughtfully designed space that's ideal for entertaining or simply unwinding. With four bedrooms and two bathrooms, this home provides both flexibility and functionality to fit your lifestyle.

Designed with privacy in mind, the split-bedroom layout ensures a quiet retreat in the spacious primary suite, complete with a luxurious en-suite bathroom and walk-in closet. The open-concept kitchen flows seamlessly into the dining area and great room, creating a welcoming space perfect for gatherings or quiet nights in. With upgraded cabinetry, granite countertops, stainless steel appliances, and a sleek pull-out faucet, the kitchen is both stylish and practical.

For those who love outdoor living, the option to add a covered porch offers the perfect spot to sip coffee in the morning or relax at the end of the day. The fourth bedroom can easily be transformed into a home office, study, or playroom, giving you the flexibility to adapt the space to your needs.

With customization options and high-quality finishes—including upgraded baseboards, stylish interior doors, and coordinated hardware—the Fountain floorplan is designed to grow with you, offering the perfect balance of comfort, versatility, and modern design.