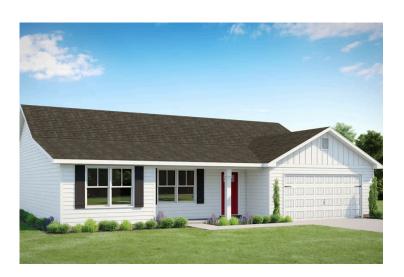

## Fountain Montgomery

Priced From \$228,990

**1 Exterior Styles Available** 

\_ 1,704+ Sq. Ft.

4 Bedrooms

2 Bathrooms

😑 2 Car Garage

The Fountain combines modern elegance with relaxed living, offering a thoughtfully designed space that's ideal for entertaining or simply unwinding. With four bedrooms and two bathrooms, this home provides both flexibility and functionality to fit your lifestyle.

## Fountain Montgomery

This brochure likely depicts actual pictures of homes that were personalized for their owners by Red Door Homes, so what is pictured may not be the Included Feature version of this Home Plan or even be an actual depiction of size, etc. due to available structural changes. Furthermore, Red Door Homes reserves the right to make changes or updates to home plans at any time, so the best information can be learned by speaking with one of our Dream Home Consultants to better understand what we have available, how you can personalize the home to your liking, and create your own Dream Home.