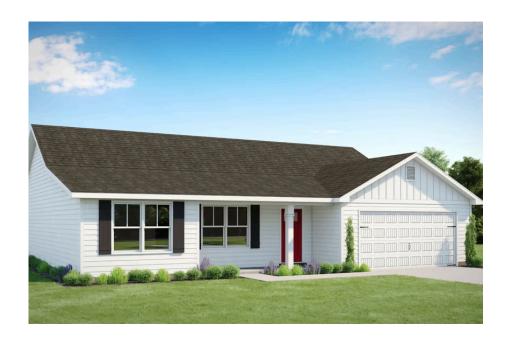

## Fountain Montgomery

Priced From \$228,990

**1 Exterior Styles Available** 

\_ 1,704+ Sq. Ft.

4 Bedrooms

2 Bathrooms

😑 2 Car Garage

The Fountain combines modern elegance with relaxed living, offering a thoughtfully designed space that's ideal for entertaining or simply unwinding. With four bedrooms and two bathrooms, this home provides both flexibility and functionality to fit your lifestyle.

## Fountain Montgomery

This brochure likely depicts actual pictures of homes that were personalized for their owners by Red Door Homes, so what is pictured may not be the Included Feature version of this Home Plan or even be an actual depiction of size, etc. due to available structural changes. Furthermore, Red Door Homes reserves the right to make changes or updates to home plans at any time, so the best information can be learned by speaking with one of our Dream Home Consultants to better understand what we have available, how you can personalize the home to your liking, and create your own Dream Home.