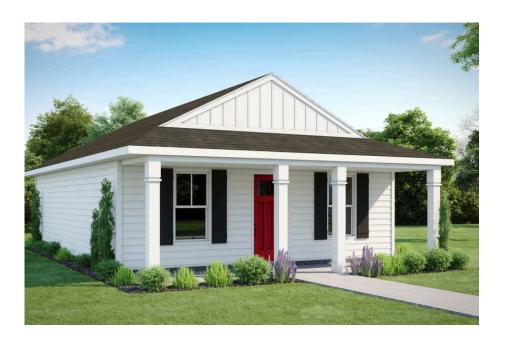

## Fletcher Montgomery

## Priced From **\$121,990**

- **1 Exterior Styles Available**
- \_\_ 768+ Sq. Ft.
- 📇 1 2 Bedrooms
- 💮 1 Bathrooms

The **Fletcher** floorplan offers the perfect balance of cozy charm and thoughtful design, making it a great choice for individuals, couples, or small families. With **768 square feet**, it features the flexibility of one or two bedrooms and one bathroom, allowing you to personalize the space to fit your lifestyle.

This brochure likely depicts actual pictures of homes that were personalized for their owners by Red Door Homes, so what is pictured may not be the Included Feature version of this Home Plan or even be an actual depiction of size, etc. due to available structural changes. Furthermore, Red Door Homes reserves the right to make changes or updates to home plans at any time, so the best information can be learned by speaking with one of our Dream Home Consultants to better understand what we have available, how you can personalize the home to your liking, and create your own Dream Home.