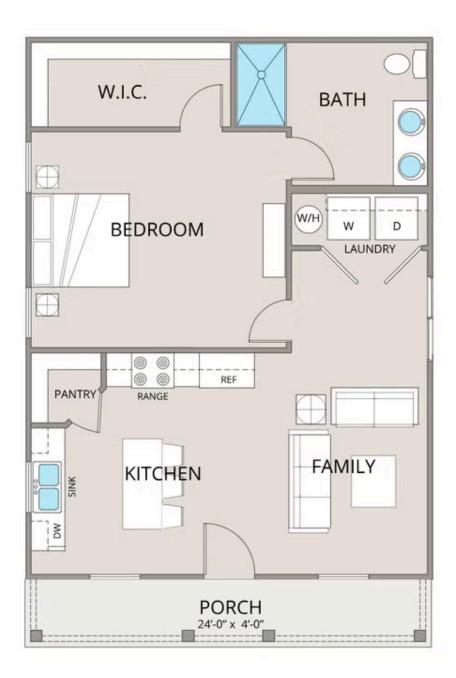

## Priced From **\$121,990**

- **1 Exterior Styles Available**
- \_\_ 768+ Sq. Ft.
- 📇 1 2 Bedrooms
- 💮 1 Bathrooms

The **Fletcher** floorplan offers the perfect balance of cozy charm and thoughtful design, making it a great choice for individuals, couples, or small families. With **768 square feet**, it features the flexibility of one or two bedrooms and one bathroom, allowing you to personalize the space to fit your lifestyle.

Step inside to an inviting, open-concept kitchen and family room filled with natural light. The kitchen is designed with modern features, including upgraded cabinetry, granite countertops, stainless steel appliances, and a sleek pull-out faucet. Whether you're cooking a meal or entertaining friends, this space is both functional and stylish.

The primary bedroom, tucked away at the back of the home, provides privacy and includes a spacious walk-in closet for all your storage needs. The bathroom has been upgraded for comfort, featuring a large fiberglass shower, raised-height vanity, and elegant finishes that bring a spa-like feel to your daily routine.

A dedicated laundry room adds convenience to everyday life, and with custom interior details like upgraded baseboards, stylish door options, and coordinated hardware, the Fletcher floorplan feels polished from top to bottom. Designed for both comfort and practicality, this home is the perfect place to relax, gather, and make your own.