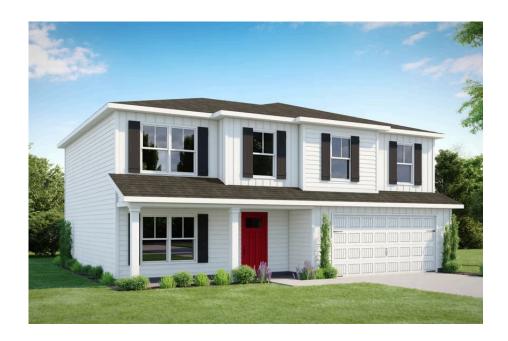

## Fairview Montgomery

Priced From \$261,990

**1 Exterior Styles Available** 

\_ 2,158+ Sq. Ft.

**4 Bedrooms** 

😑 2 Car Garage

The Fairview is a spacious 4-bedroom, 2.5-bath home that blends open-concept living with thoughtful design. It's become a favorite among homeowners—so much so that we made it one of our model homes!

The first floor keeps conversations flowing with a seamless layout connecting the kitchen, breakfast room, and great room. Staggered-height cabinets, granite countertops, a sleek pull-out faucet, and stainless steel appliances make the kitchen both stylish and functional. A beaded garage door and decorative front door add curb appeal, while inside, natural light and modern finishes create a warm and inviting atmosphere.