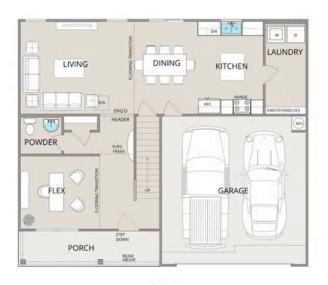

The first floor keeps conversations flowing with a seamless layout connecting the kitchen, breakfast room, and great room. Staggered-height cabinets, granite countertops, a sleek pull-out faucet, and stainless steel appliances make the kitchen both stylish and functional. A beaded garage door and decorative front door add curb appeal, while inside, natural light and modern finishes create a warm and inviting atmosphere.

## Fairview Montgomery

MAIN

UPPER

This brochure likely depicts actual pictures of homes that were personalized for their owners by Red Door Homes, so what is pictured may not be the Included Feature version of this Home Plan or even be an actual depiction of size, etc. due to available structural changes. Furthermore, Red Door Homes reserves the right to make changes or updates to home plans at any time, so the best information can be learned by speaking with one of our Dream Home Consultants to better understand what we have available, how you can personalize the home to your liking, and create your own Dream Home.