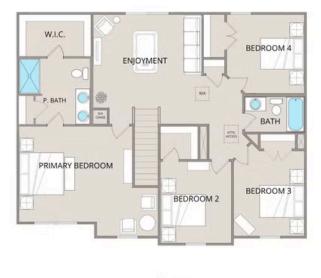

Upstairs, the primary suite is a true retreat with a private bath, raised-height vanity with granite tops, and a spacious walk-in closet. The versatile loft is perfect for a homework station, reading nook, or even an additional great room. Plus, you have the option to move the utility room upstairs for added convenience!

## Fairview Montgomery

MAIN

UPPER

This brochure likely depicts actual pictures of homes that were personalized for their owners by Red Door Homes, so what is pictured may not be the Included Feature version of this Home Plan or even be an actual depiction of size, etc. due to available structural changes. Furthermore, Red Door Homes reserves the right to make changes or updates to home plans at any time, so the best information can be learned by speaking with one of our Dream Home Consultants to better understand what we have available, how you can personalize the home to your liking, and create your own Dream Home.