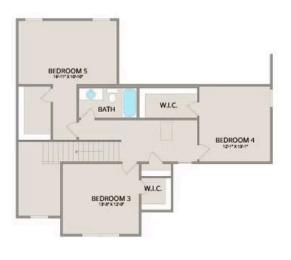

Upstairs, you'll find three spacious bedrooms, each with its own walk-in closet, along with a versatile bonus room available as a choice. Customize it as an office, craft room, or media haven. The new choice to add a full bath to the bonus room enhances its usability even further.

## **Chapel Hill**Montgomery

MAIN UPPER

This brochure likely depicts actual pictures of homes that were personalized for their owners by Red Door Homes, so what is pictured may not be the Included Feature version of this Home Plan or even be an actual depiction of size, etc. due to available structural changes. Furthermore, Red Door Homes reserves the right to make changes or updates to home plans at any time, so the best information can be learned by speaking with one of our Dream Home Consultants to better understand what we have available, how you can personalize the home to your liking, and create your own Dream Home.