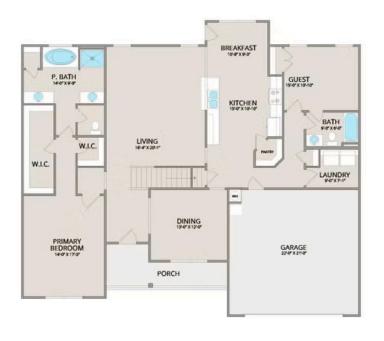

Step inside and enjoy the luxurious primary suite on the first floor, complete with two walk-in closets and a spa-like bathroom. The extended first-floor suite option now includes an additional bath, providing even more flexibility. The kitchen offers plenty of space for entertaining, while the covered rear porch is perfect for relaxing with your favorite beverage.

Upstairs, you'll find three spacious bedrooms, each with its own walk-in closet, along with a versatile bonus room available as a choice. Customize it as an office, craft room, or media haven. The new choice to add a full bath to the bonus room enhances its usability even further.

## **Chapel Hill**Montgomery

MAIN UPPER

This brochure likely depicts actual pictures of homes that were personalized for their owners by Red Door Homes, so what is pictured may not be the Included Feature version of this Home Plan or even be an actual depiction of size, etc. due to available structural changes. Furthermore, Red Door Homes reserves the right to make changes or updates to home plans at any time, so the best information can be learned by speaking with one of our Dream Home Consultants to better understand what we have available, how you can personalize the home to your liking, and create your own Dream Home.