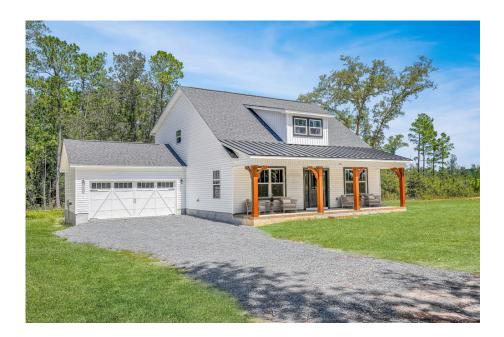

## Beaufort Montgomery

## Priced From **\$249,990**

**3 Exterior Styles Available** 

- 1,988+ Sq. Ft.
- Bedrooms
- 💮 2.5 Bathrooms

The Beaufort is a spectacular plan for those who are looking for elegance and comfort. From the high ceilings and open layout design to the abundance of natural light, no detail has been overlooked in the creation of this stunning home. Everyday life is sure to revolve around the open kitchen, dining, and great room. Here you can gather with loved ones and host guests as you cook up a nice comfort food meal in the large gourmet kitchen with an island is a perfect for gathering family and friends.

The layout extends to the second-floor bonus room which could be used to fit any of your needs, whether you're envisioning a home office, a playroom or a second living area. There is plenty of space for everyone to spread out and relax with three spacious bedrooms and 2.5 baths. At the end of your day, you can retire to your luxe primary suite with your large private bath that includes a shower/tub combo. As you might expect, the list of extra features is long and impressive. Add a covered front porch to enjoy time outdoors with a refreshing glass of lemonade! The options are endless with The Beaufort.