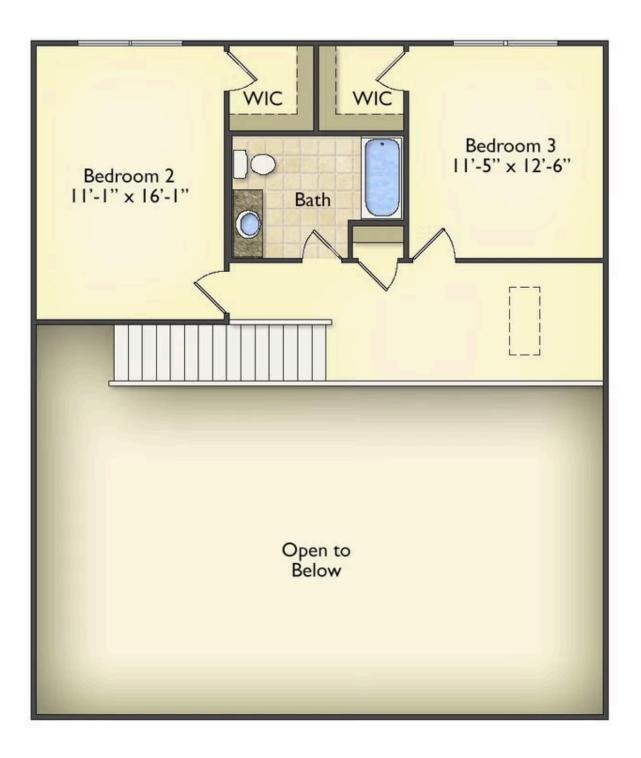

The layout extends to the second-floor bonus room which could be used to fit any of your needs, whether you're envisioning a home office, a playroom or a second living area. There is plenty of space for everyone to spread out and relax with three spacious bedrooms and 2.5 baths. At the end of your day, you can retire to your luxe primary suite with your large private bath that includes a shower/tub combo. As you might expect, the list of extra features is long and impressive. Add a covered front porch to enjoy time outdoors with a refreshing glass of lemonade! The options are endless with The Beaufort.