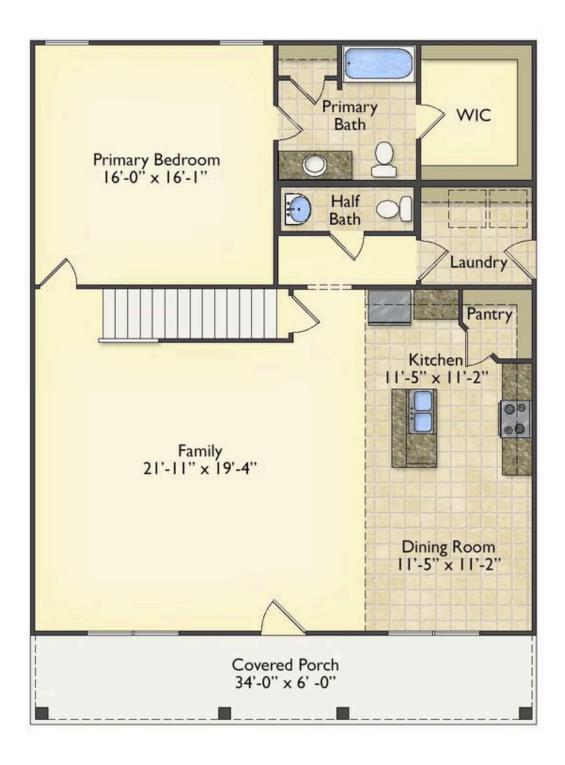

## Priced From **\$249,990**

**3 Exterior Styles Available** 

- 1,988+ Sq. Ft.
- Bedrooms
- 💮 2.5 Bathrooms

The Beaufort is a spectacular plan for those who are looking for elegance and comfort. From the high ceilings and open layout design to the abundance of natural light, no detail has been overlooked in the creation of this stunning home. Everyday life is sure to revolve around the open kitchen, dining, and great room. Here you can gather with loved ones and host guests as you cook up a nice comfort food meal in the large gourmet kitchen with an island is a perfect for gathering family and friends.

The layout extends to the second-floor bonus room which could be used to fit any of your needs, whether you're envisioning a home office, a playroom or a second living area. There is plenty of space for everyone to spread out and relax with three spacious bedrooms and 2.5 baths. At the end of your day, you can retire to your luxe primary suite with your large private bath that includes a shower/tub combo. As you might expect, the list of extra features is long and impressive. Add a covered front porch to enjoy time outdoors with a refreshing glass of lemonade! The options are endless with The Beaufort.