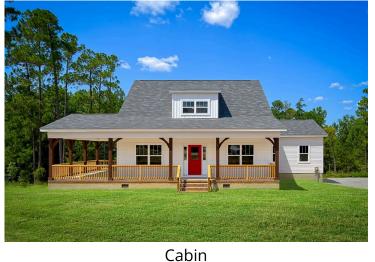

## Beaufort Montgomery

## Priced From **\$249,990**

**3 Exterior Styles Available** 

- 1,988+ Sq. Ft.
- Bedrooms
- 💮 2.5 Bathrooms

The Beaufort is a spectacular plan for those who are looking for elegance and comfort. From the high ceilings and open layout design to the abundance of natural light, no detail has been overlooked in the creation of this stunning home. Everyday life is sure to revolve around the open kitchen, dining, and great room. Here you can gather with loved ones and host guests as you cook up a nice comfort food meal in the large gourmet kitchen with an island is a perfect for gathering family and friends.

The layout extends to the second-floor bonus room which could be used to fit any of your needs, whether you're envisioning a home office, a playroom or a second living area. There is plenty of space for everyone to spread out and relax with three spacious bedrooms and 2.5 baths. At the end of your day, you can retire to your luxe primary suite with your large private bath that includes a shower/tub combo. As you might expect, the list of extra features is long and impressive. Add a covered front porch to enjoy time outdoors with a refreshing glass of lemonade! The options are endless with The Beaufort.