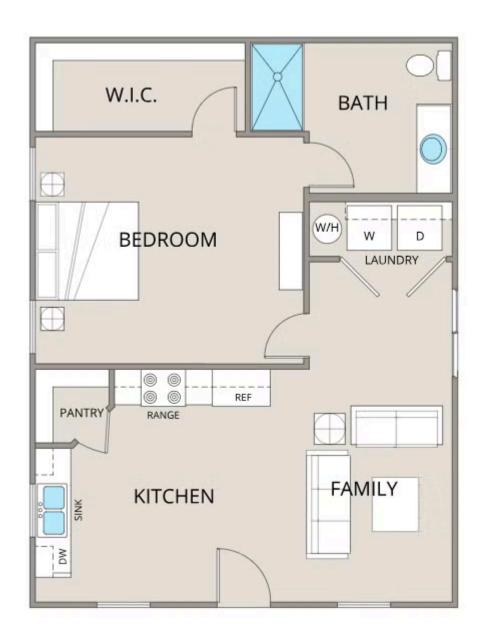

Upon entering, you'll find yourself in an open-concept kitchen and family room, where natural light pours in, creating an inviting atmosphere. The kitchen is equipped with modern amenities and ample counter space, ideal for both cooking and entertaining.

Tucked away at the back of the house is the bedroom, strategically placed to maximize space and privacy. The primary bedroom boasts a spacious walk-in closet, providing plenty of storage for your belongings.

Convenience is key in the Avery floorplan, as it includes a dedicated laundry room, making chores a breeze. Whether you're starting your day or winding down in the evening, this thoughtfully designed layout offers comfort and functionality for everyday living.