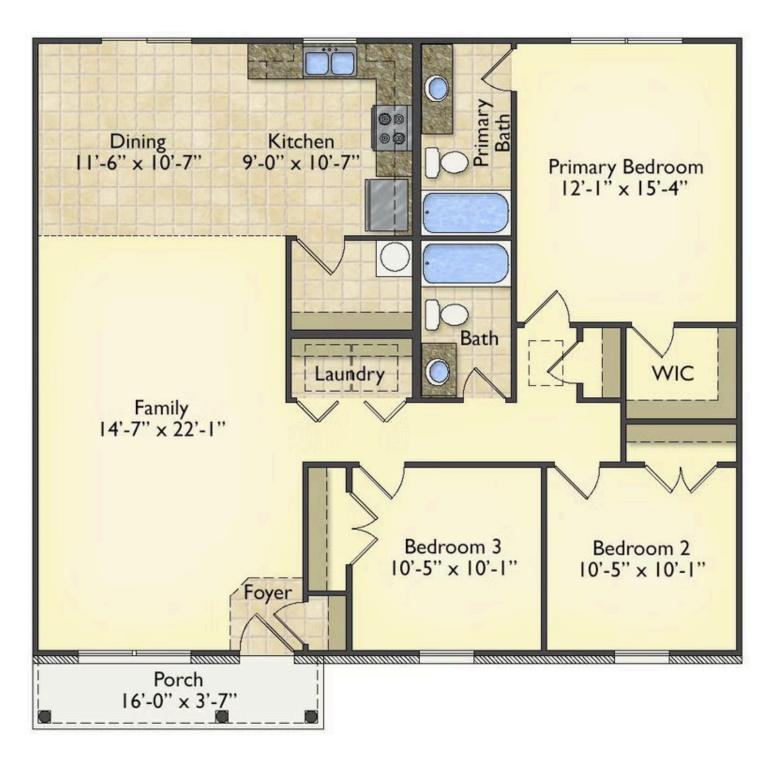

## Priced From **\$170,990**

2 Exterior Styles Available

- [ 1,326+ Sq. Ft.
- Bedrooms
- 🚊 2 Bathrooms

This charming floor plan creates the perfect space for spending the night in and relaxing, or entertaining family and loved ones. The Tynedale offers 3 bedrooms and 2 bathrooms including a primary suite with a stunning bathroom and walk-in closet. The heart of the home is the great room with a vaulted ceiling that opens up to a beautiful kitchen and dining room. Add a covered porch to enjoy summer night grilling out with family and loved ones or create a storage space with the option to add a garage. This floor plan is customizable to meet your needs and fulfill all your dreams.

This brochure likely depicts actual pictures of homes that were personalized for their owners by Red Door Homes, so what is pictured may not be the Included Feature version of this Home Plan or even be an actual depiction of size, etc. due to available structural changes. Furthermore, Red Door Homes reserves the right to make changes or updates to home plans at any time, so the best information can be learned by speaking with one of our Dream Home Consultants to better understand what we have available, how you can personalize the home to your liking, and create your own Dream Home.