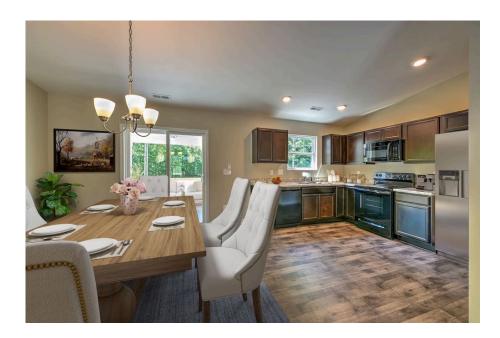

## Priced From **\$170,990**

2 Exterior Styles Available

- [ 1,326+ Sq. Ft.
- Bedrooms
- 🚊 2 Bathrooms

This charming floor plan creates the perfect space for spending the night in and relaxing, or entertaining family and loved ones. The Tynedale offers 3 bedrooms and 2 bathrooms including a primary suite with a stunning bathroom and walk-in closet. The heart of the home is the great room with a vaulted ceiling that opens up to a beautiful kitchen and dining room. Add a covered porch to enjoy summer night grilling out with family and loved ones or create a storage space with the option to add a garage. This floor plan is customizable to meet your needs and fulfill all your dreams.

This brochure likely depicts actual pictures of homes that were personalized for their owners by Red Door Homes, so what is pictured may not be the Included Feature version of this Home Plan or even be an actual depiction of size, etc. due to available structural changes. Furthermore, Red Door Homes reserves the right to make changes or updates to home plans at any time, so the best information can be learned by speaking with one of our Dream Home Consultants to better understand what we have available, how you can personalize the home to your liking, and create your own Dream Home.