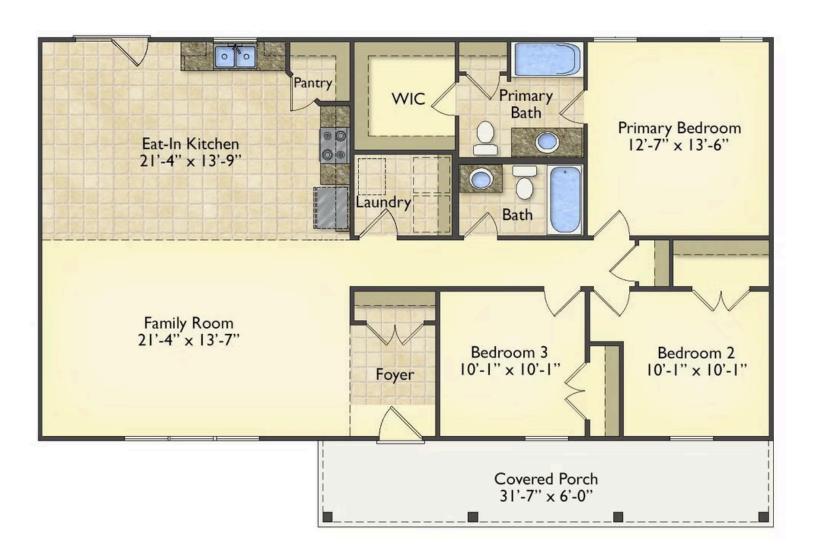

## Southport lones

\$184,990

**4 Exterior Styles Available** 

\_ 1,428+ Sq. Ft.

3 Bedrooms

If you're looking for Southern charm and comfortable living, the Southport is the perfect fit! This beautiful plan was designed with you in mind whether you're relaxing at the end of the day or gathering with family and loved ones for an evening of fun and games. There are 3 bedrooms and 2 bathrooms throughout this cozy floor plan. The heart of the home is sure to be the large eat in kitchen with optional island that opens up to the beautiful great room. This is the perfect space for entertaining, or relaxing and watching the game. The covered front porch is the perfect spot to catch up with conversation on a sunny summer day with a cool pitcher of sweet tea. At the end of the day, retire to the primary suite where you can enjoy a luxurious primary bath and walk-in closet. This floor plan is the perfect fit for your Southern farmhouse dreams and can be customized to fulfill all your needs!