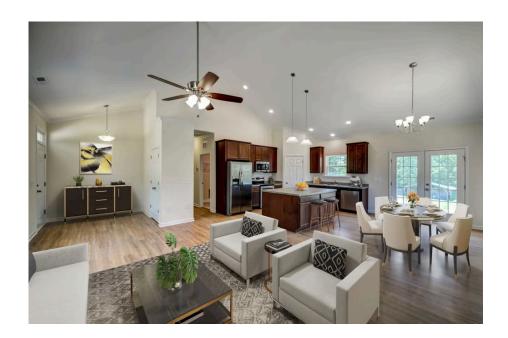

## Southport lones

\$184,990

**4 Exterior Styles Available** 

\_ 1,428+ Sq. Ft.

3 Bedrooms

If you're looking for Southern charm and comfortable living, the Southport is the perfect fit! This beautiful plan was designed with you in mind whether you're relaxing at the end of the day or gathering with family and loved ones for an evening of fun and games. There are 3 bedrooms and 2 bathrooms throughout this cozy floor plan. The heart of the home is sure to be the large eat in kitchen with optional island that opens up to the beautiful great room. This is the perfect space for entertaining, or relaxing and watching the game. The covered front porch is the perfect spot to catch up with conversation on a sunny summer day with a cool pitcher of sweet tea. At the end of the day, retire to the primary suite where you can enjoy a luxurious primary bath and walk-in closet. This floor plan is the perfect fit for your Southern farmhouse dreams and can be customized to fulfill all your needs!