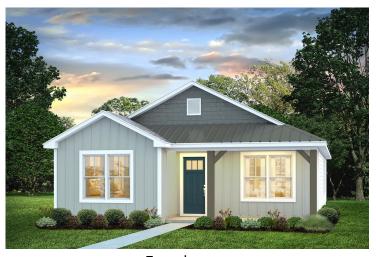

Pine Jones



\$165,990

**3 Exterior Styles Available** 

பு 1,260+ Sq. Ft.

**3 Bedrooms** 

2 Bathrooms

This charming floor plan creates the perfect space for relaxing and watching the game, or hosting an evening with family and loved ones. Just imagine coming home and enjoying a warm summer evening from the comfort of your front porch. The Pine offers 3 bedrooms and 2 bathrooms including a primary suite with a beautiful bathroom and walk-in closet. The spacious great room opens up to the dining room and kitchen with an optional kitchen island that creates the perfect place to spend an evening with the kids or hosting game night with your friends. This floor plan is customizable to meet your needs and fulfill all your dreams.



## Pine Jones





Classic Craftsman



Farmhouse



## Pine Jones