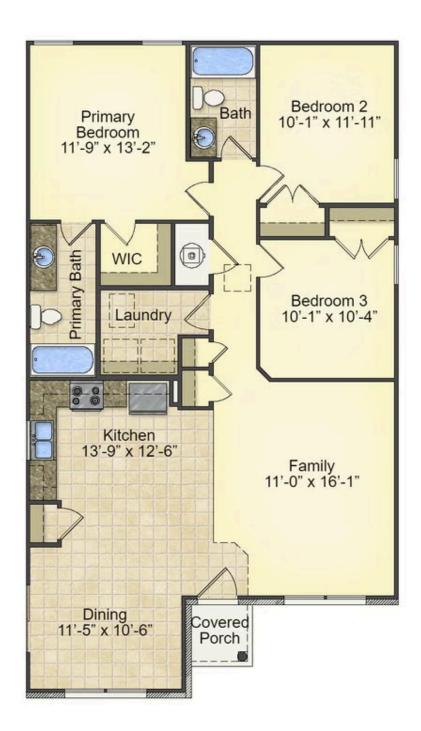

Pine Jones

\$165,990

**3 Exterior Styles Available** 

பு 1,260+ Sq. Ft.

**3 Bedrooms** 

2 Bathrooms

This charming floor plan creates the perfect space for relaxing and watching the game, or hosting an evening with family and loved ones. Just imagine coming home and enjoying a warm summer evening from the comfort of your front porch. The Pine offers 3 bedrooms and 2 bathrooms including a primary suite with a beautiful bathroom and walk-in closet. The spacious great room opens up to the dining room and kitchen with an optional kitchen island that creates the perfect place to spend an evening with the kids or hosting game night with your friends. This floor plan is customizable to meet your needs and fulfill all your dreams.