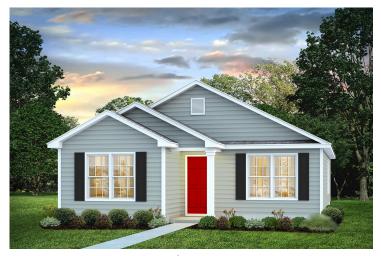

Pine Jones



\$165,990

**3 Exterior Styles Available** 

பு 1,260+ Sq. Ft.

**3 Bedrooms** 

2 Bathrooms

This charming floor plan creates the perfect space for relaxing and watching the game, or hosting an evening with family and loved ones. Just imagine coming home and enjoying a warm summer evening from the comfort of your front porch. The Pine offers 3 bedrooms and 2 bathrooms including a primary suite with a beautiful bathroom and walk-in closet. The spacious great room opens up to the dining room and kitchen with an optional kitchen island that creates the perfect place to spend an evening with the kids or hosting game night with your friends. This floor plan is customizable to meet your needs and fulfill all your dreams.



## Pine Jones





Classic Craftsman



Farmhouse



## Pine Jones