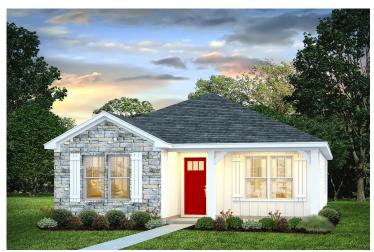

Pine Jones



\$165,990

**3 Exterior Styles Available** 

பு 1,260+ Sq. Ft.

**3 Bedrooms** 

2 Bathrooms

This charming floor plan creates the perfect space for relaxing and watching the game, or hosting an evening with family and loved ones. Just imagine coming home and enjoying a warm summer evening from the comfort of your front porch. The Pine offers 3 bedrooms and 2 bathrooms including a primary suite with a beautiful bathroom and walk-in closet. The spacious great room opens up to the dining room and kitchen with an optional kitchen island that creates the perfect place to spend an evening with the kids or hosting game night with your friends. This floor plan is customizable to meet your needs and fulfill all your dreams.



## Pine Jones





Classic Craftsman



Farmhouse



## Pine Jones