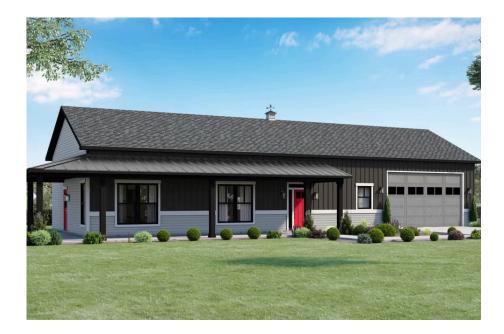

## Priced From **\$258,990**

- 2 Exterior Styles Available
- \_□ 1,400+ Sq. Ft.
- 2 Bedrooms
- 💮 2 Bathrooms
- 📇 2 Car Garage

The Mustang Ranch is a beautiful barndominium offering 1,400 square feet of heated living space, complete with 2 bedrooms and 2 bathrooms. The open-concept layout connects the living, dining, and kitchen areas, creating a warm and inviting space perfect for family time and entertaining. The soaring 12-foot ceilings enhance the home's spaciousness and charm. The home portion of this barndominium is part of our Design By U series, meaning that the home's floorplan can be easily modified with additional bedrooms and bathrooms, depending on you and your family's needs. One of the standout features of the Mustang Ranch is its 24' x 28' workspace/garage with an 18' wide door. The 18' door is also 10' high to accommodate a farm tractor, boat or most RV's and it has a 10'x10' garage door on the backside of the space for drive-thru capability!. The ceilings in the workspace/garage are 12' high. Another lifestyle plus is its stunning wraparound porch, offering 509 square feet of outdoor living space. This expansive porch is perfect for relaxing, entertaining, or simply taking in the beauty of your surroundings. With its blend of practicality and style, the Mustang Ranch is an ideal choice for those dreaming of a cozy and functional home. Home plan photo may showcase choice flooring options.