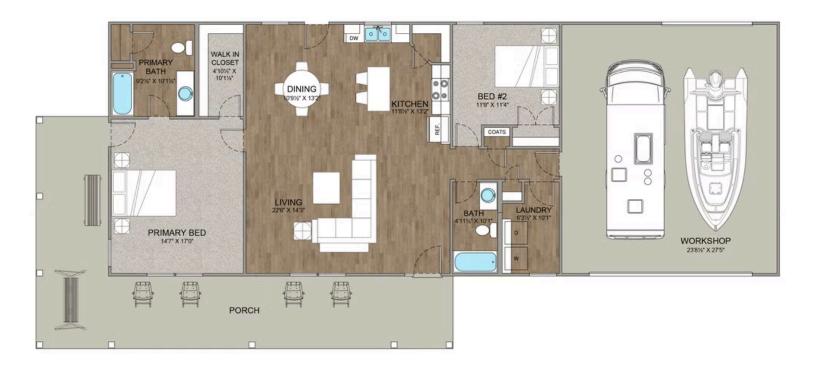

## Priced From **\$258,990**

- 2 Exterior Styles Available
- \_□ 1,400+ Sq. Ft.
- 2 Bedrooms
- 💮 2 Bathrooms
- 📇 2 Car Garage

The Mustang Ranch is a beautiful barndominium offering 1,400 square feet of heated living space, complete with 2 bedrooms and 2 bathrooms. The open-concept layout connects the living, dining, and kitchen areas, creating a warm and inviting space perfect for family time and entertaining. The soaring 12-foot ceilings enhance the home's spaciousness and charm. The home portion of this barndominium is part of our Design By U series, meaning that the home's floorplan can be easily modified with additional bedrooms and bathrooms, depending on you and your family's needs. One of the standout features of the Mustang Ranch is its 24' x 28' workspace/garage with an 18' wide door. The 18' door is also 10' high to accommodate a farm tractor, boat or most RV's and it has a 10'x10' garage door on the backside of the space for drive-thru capability!. The ceilings in the workspace/garage are 12' high. Another lifestyle plus is its stunning wraparound porch, offering 509 square feet of outdoor living space. This expansive porch is perfect for relaxing, entertaining, or simply taking in the beauty of your surroundings. With its blend of practicality and style, the Mustang Ranch is an ideal choice for those dreaming of a cozy and functional home. Home plan photo may showcase choice flooring options.