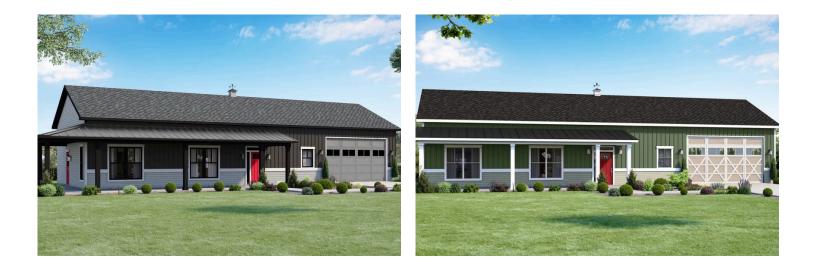

## Priced From **\$258,990**

- 2 Exterior Styles Available
- \_□ 1,400+ Sq. Ft.
- 2 Bedrooms
- 💮 2 Bathrooms
- 📇 2 Car Garage

The Mustang Ranch is a beautiful barndominium offering 1,400 square feet of heated living space, complete with 2 bedrooms and 2 bathrooms. The open-concept layout connects the living, dining, and kitchen areas, creating a warm and inviting space perfect for family time and entertaining. The soaring 12-foot ceilings enhance the home's spaciousness and charm. The home portion of this barndominium is part of our Design By U series, meaning that the home's floorplan can be easily modified with additional bedrooms and bathrooms, depending on you and your family's needs. One of the standout features of the Mustang Ranch is its 24' x 28' workspace/garage with an 18' wide door. The 18' door is also 10' high to accommodate a farm tractor, boat or most RV's and it has a 10'x10' garage door on the backside of the space for drive-thru capability!. The ceilings in the workspace/garage are 12' high. Another lifestyle plus is its stunning wraparound porch, offering 509 square feet of outdoor living space. This expansive porch is perfect for relaxing, entertaining, or simply taking in the beauty of your surroundings. With its blend of practicality and style, the Mustang Ranch is an ideal choice for those dreaming of a cozy and functional home. Home plan photo may showcase choice flooring options.