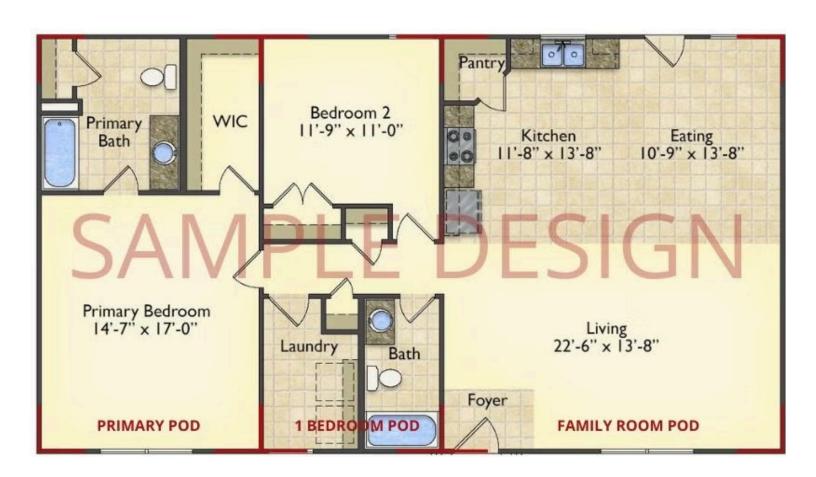

# Call for Price

11 Exterior Styles Available

\_ 983+ Sq. Ft.

📇 1 - 6 Bedrooms

<equation-block>

DesignByU! Our newest DesignByU Plan System is a unique and cost effective solution with the PRIMARY focus being the ability to Personally Design YOUR Dream Home using our plan pieces or pre-designed home sections. With this DesignByU concept, there are a wide range of plan pieces for you to assemble to create a unique floor plan that best fits YOUR family and YOUR budget. There are hundreds of variations allowing you to piece together your Dream Home!

This method of design is a NEW and Innovative way to personalize your home. No more starting from scratch on a plan or trying to re-configure a singular floorplan to work for your family and budget. Using predesigned and inter-connecting home parts, our DesignByU System gives you the ability to assemble/design the home that you want and the home that is RIGHT for you!