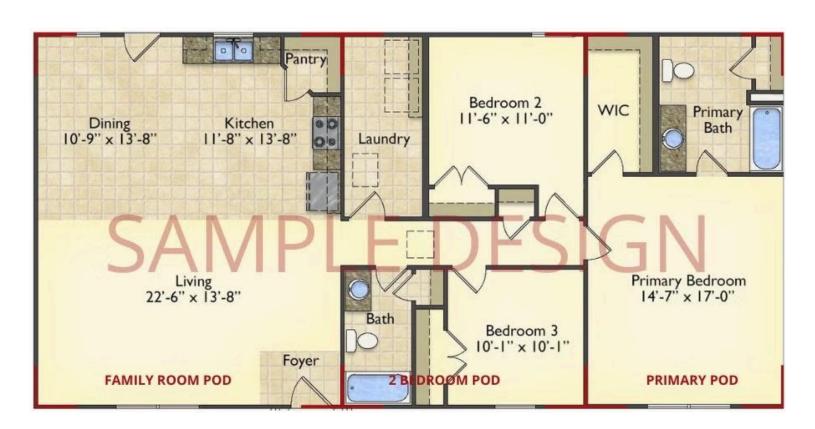

# Call for Price

11 Exterior Styles Available

\_ 983+ Sq. Ft.

📇 1 - 6 Bedrooms

<equation-block>

DesignByU! Our newest DesignByU Plan System is a unique and cost effective solution with the PRIMARY focus being the ability to Personally Design YOUR Dream Home using our plan pieces or pre-designed home sections. With this DesignByU concept, there are a wide range of plan pieces for you to assemble to create a unique floor plan that best fits YOUR family and YOUR budget. There are hundreds of variations allowing you to piece together your Dream Home!

This method of design is a NEW and Innovative way to personalize your home. No more starting from scratch on a plan or trying to re-configure a singular floorplan to work for your family and budget. Using predesigned and inter-connecting home parts, our DesignByU System gives you the ability to assemble/design the home that you want and the home that is RIGHT for you!