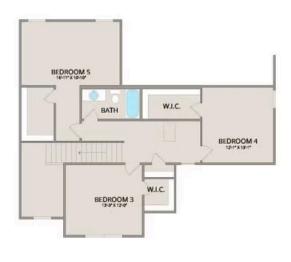

Upstairs, you'll find three spacious bedrooms, each with its own walk-in closet, along with a versatile bonus room available as a choice. Customize it as an office, craft room, or media haven. The new choice to add a full bath to the bonus room enhances its usability even further.

## Chapel Hill Jones

MAIN UPPER

This brochure likely depicts actual pictures of homes that were personalized for their owners by Red Door Homes, so what is pictured may not be the Included Feature version of this Home Plan or even be an actual depiction of size, etc. due to available structural changes. Furthermore, Red Door Homes reserves the right to make changes or updates to home plans at any time, so the best information can be learned by speaking with one of our Dream Home Consultants to better understand what we have available, how you can personalize the home to your liking, and create your own Dream Home.