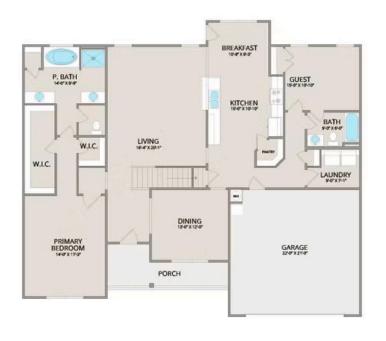

Step inside and enjoy the luxurious primary suite on the first floor, complete with two walk-in closets and a spa-like bathroom. The extended first-floor suite option now includes an additional bath, providing even more flexibility. The kitchen offers plenty of space for entertaining, while the covered rear porch is perfect for relaxing with your favorite beverage.

Upstairs, you'll find three spacious bedrooms, each with its own walk-in closet, along with a versatile bonus room available as a choice. Customize it as an office, craft room, or media haven. The new choice to add a full bath to the bonus room enhances its usability even further.

## Chapel Hill Jones

MAIN UPPER

This brochure likely depicts actual pictures of homes that were personalized for their owners by Red Door Homes, so what is pictured may not be the Included Feature version of this Home Plan or even be an actual depiction of size, etc. due to available structural changes. Furthermore, Red Door Homes reserves the right to make changes or updates to home plans at any time, so the best information can be learned by speaking with one of our Dream Home Consultants to better understand what we have available, how you can personalize the home to your liking, and create your own Dream Home.