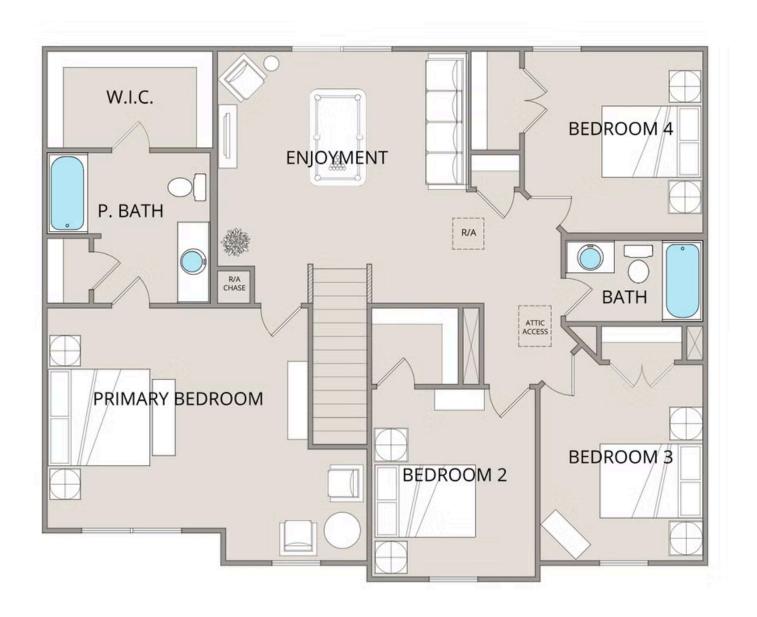

## Westover Edgecombe

Priced From \$245,990

**5 Exterior Styles Available** 

\_ 2,158+ Sq. Ft.

4 Bedrooms

2.5 Bathrooms

😑 2 Car Garage

The Westover will win you over! This spacious home offers 4 bedrooms and 2.5 baths. This plan has become a favorite of many potential homeowners, so much so that we made it one of our model homes! The first floor of this split-level plan keeps the conversation from room to room with its open design featuring the gourmet kitchen, breakfast room, and great room. The primary suite features a private bath and spacious walk-in closet, providing a cozy retreat area to come home to after a long day at work. The upstairs loft space is the perfect spot for a quiet homework space, a reading nook or even an additional great room. One of our favorite features is having the option to move the utility room to the second floor for added convenience! The Westover has everything you need to make your dream home a reality!

## Westover Edgecombe

This brochure likely depicts actual pictures of homes that were personalized for their owners by Red Door Homes, so what is pictured may not be the Included Feature version of this Home Plan or even be an actual depiction of size, etc. due to available structural changes. Furthermore, Red Door Homes reserves the right to make changes or updates to home plans at any time, so the best information can be learned by speaking with one of our Dream Home Consultants to better understand what we have available, how you can personalize the home to your liking, and create your own Dream Home.