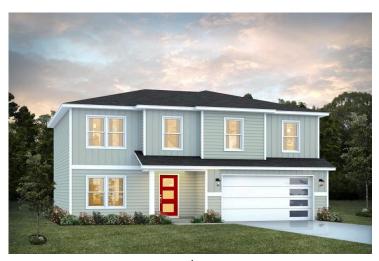

## Westover Edgecombe

Priced From \$245,990

**5 Exterior Styles Available** 

\_ 2,158+ Sq. Ft.

4 Bedrooms

2.5 Bathrooms

😑 2 Car Garage

The Westover will win you over! This spacious home offers 4 bedrooms and 2.5 baths. This plan has become a favorite of many potential homeowners, so much so that we made it one of our model homes! The first floor of this split-level plan keeps the conversation from room to room with its open design featuring the gourmet kitchen, breakfast room, and great room. The primary suite features a private bath and spacious walk-in closet, providing a cozy retreat area to come home to after a long day at work. The upstairs loft space is the perfect spot for a quiet homework space, a reading nook or even an additional great room. One of our favorite features is having the option to move the utility room to the second floor for added convenience! The Westover has everything you need to make your dream home a reality!

## Westover Edgecombe

Classic

Farmhouse

Brick

Modern

This brochure likely depicts actual pictures of homes that were personalized for their owners by Red Door Homes, so what is pictured may not be the Included Feature version of this Home Plan or even be an actual depiction of size, etc. due to available structural changes. Furthermore, Red Door Homes reserves the right to make changes or updates to home plans at any time, so the best information can be learned by speaking with one of our Dream Home Consultants to better understand what we have available, how you can personalize the home to your liking, and create your own Dream Home.