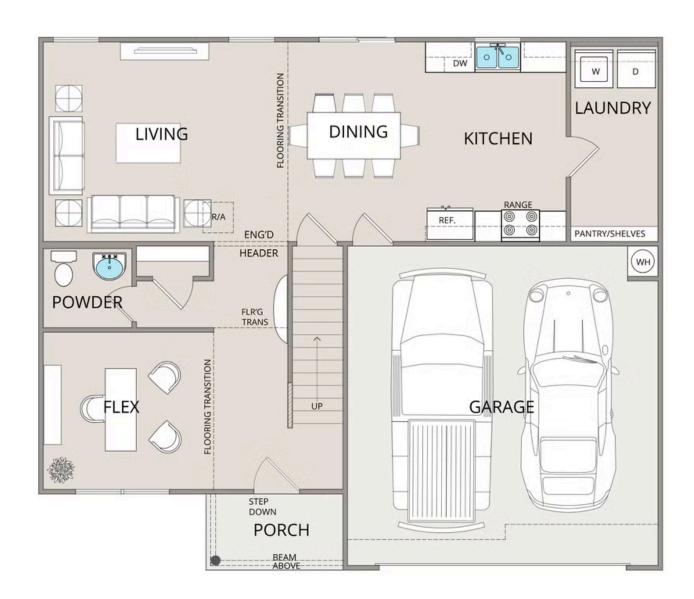

## Westover Edgecombe

Priced From \$245,990

**5 Exterior Styles Available** 

\_ 2,158+ Sq. Ft.

4 Bedrooms

2.5 Bathrooms

😑 2 Car Garage

The Westover will win you over! This spacious home offers 4 bedrooms and 2.5 baths. This plan has become a favorite of many potential homeowners, so much so that we made it one of our model homes! The first floor of this split-level plan keeps the conversation from room to room with its open design featuring the gourmet kitchen, breakfast room, and great room. The primary suite features a private bath and spacious walk-in closet, providing a cozy retreat area to come home to after a long day at work. The upstairs loft space is the perfect spot for a quiet homework space, a reading nook or even an additional great room. One of our favorite features is having the option to move the utility room to the second floor for added convenience! The Westover has everything you need to make your dream home a reality!

## Westover Edgecombe

This brochure likely depicts actual pictures of homes that were personalized for their owners by Red Door Homes, so what is pictured may not be the Included Feature version of this Home Plan or even be an actual depiction of size, etc. due to available structural changes. Furthermore, Red Door Homes reserves the right to make changes or updates to home plans at any time, so the best information can be learned by speaking with one of our Dream Home Consultants to better understand what we have available, how you can personalize the home to your liking, and create your own Dream Home.