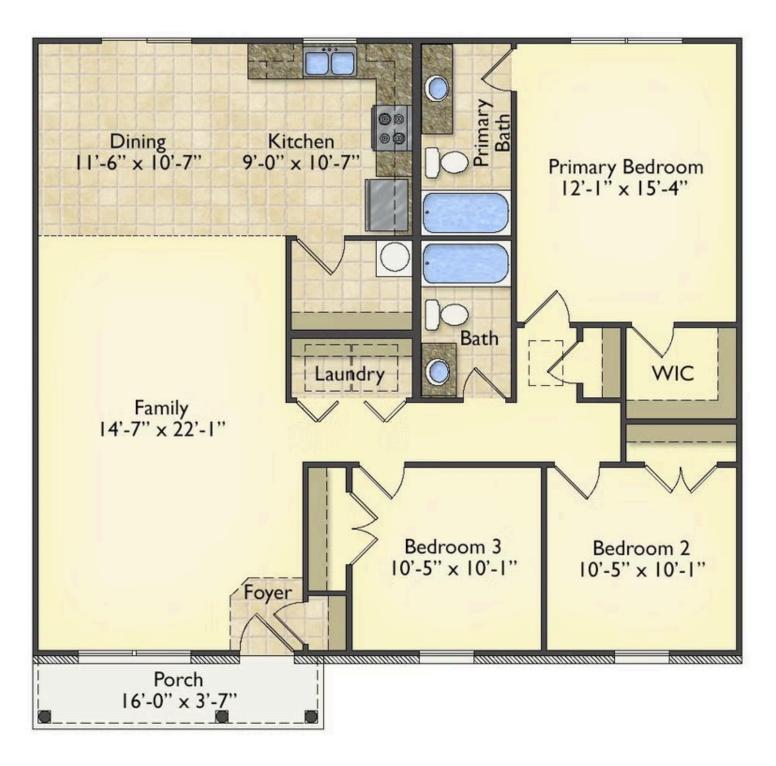

## Priced From **\$162,990**

2 Exterior Styles Available

- [ 1,326+ Sq. Ft.
- Bedrooms
- 💮 2 Bathrooms

This charming floor plan creates the perfect space for spending the night in and relaxing, or entertaining family and loved ones. The Tynedale offers 3 bedrooms and 2 bathrooms including a primary suite with a stunning bathroom and walk-in closet. The heart of the home is the great room with a vaulted ceiling that opens up to a beautiful kitchen and dining room. Add a covered porch to enjoy summer night grilling out with family and loved ones or create a storage space with the option to add a garage. This floor plan is customizable to meet your needs and fulfill all your dreams.