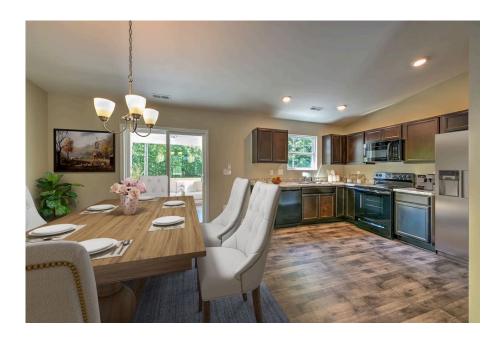

## Priced From **\$162,990**

2 Exterior Styles Available

- [ 1,326+ Sq. Ft.
- Bedrooms
- 💮 2 Bathrooms

This charming floor plan creates the perfect space for spending the night in and relaxing, or entertaining family and loved ones. The Tynedale offers 3 bedrooms and 2 bathrooms including a primary suite with a stunning bathroom and walk-in closet. The heart of the home is the great room with a vaulted ceiling that opens up to a beautiful kitchen and dining room. Add a covered porch to enjoy summer night grilling out with family and loved ones or create a storage space with the option to add a garage. This floor plan is customizable to meet your needs and fulfill all your dreams.

This brochure likely depicts actual pictures of homes that were personalized for their owners by Red Door Homes, so what is pictured may not be the Included Feature version of this Home Plan or even be an actual depiction of size, etc. due to available structural changes. Furthermore, Red Door Homes reserves the right to make changes or updates to home plans at any time, so the best information can be learned by speaking with one of our Dream Home Consultants to better understand what we have available, how you can personalize the home to your liking, and create your own Dream Home.