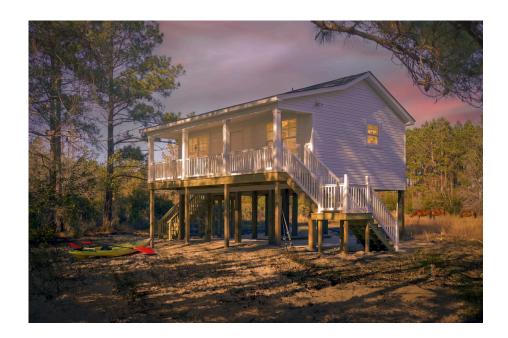

## Tucker Edgecombe



\$89,990

**4 Exterior Styles Available** 

\_ 600+ Sq. Ft.

1 Bedrooms

🗎 1 Bathrooms

Say hello to the "Tucker"- a cozy one-bedroom, one-bathroom home spanning 600 square feet. Despite its small size, it offers all the comforts you need, with an open living space, full kitchen, and a private primary bedroom.

This compact home brings numerous advantages, including lower maintenance costs and an efficient use of space. It's the perfect option for keeping a family member close while still providing them with their own space and independence or perhaps for your forever home downsizing is a top priority. is the perfect blend of convenience and comfort.

Whether you're keeping family close or embracing a simpler lifestyle, this home offers a cozy space for all.



## Tucker Edgecombe





C