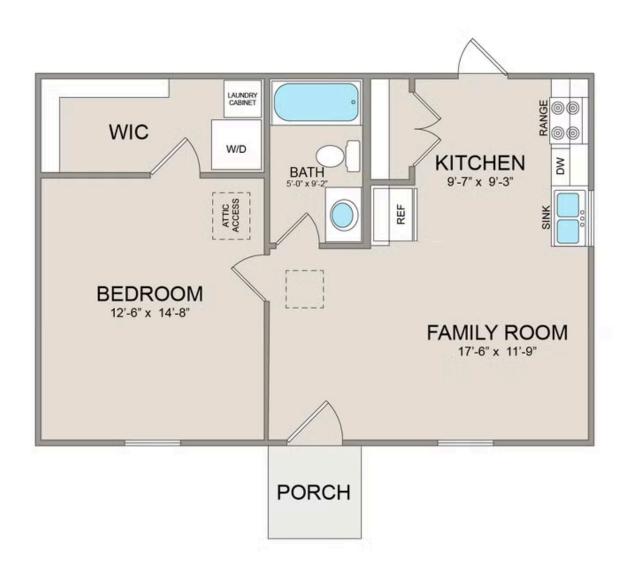

## Tucker Edgecombe

\$89,990

**4 Exterior Styles Available** 

\_ 600+ Sq. Ft.

1 Bedrooms

🗎 1 Bathrooms

Say hello to the "Tucker"- a cozy one-bedroom, one-bathroom home spanning 600 square feet. Despite its small size, it offers all the comforts you need, with an open living space, full kitchen, and a private primary bedroom.

This compact home brings numerous advantages, including lower maintenance costs and an efficient use of space. It's the perfect option for keeping a family member close while still providing them with their own space and independence or perhaps for your forever home downsizing is a top priority. is the perfect blend of convenience and comfort.