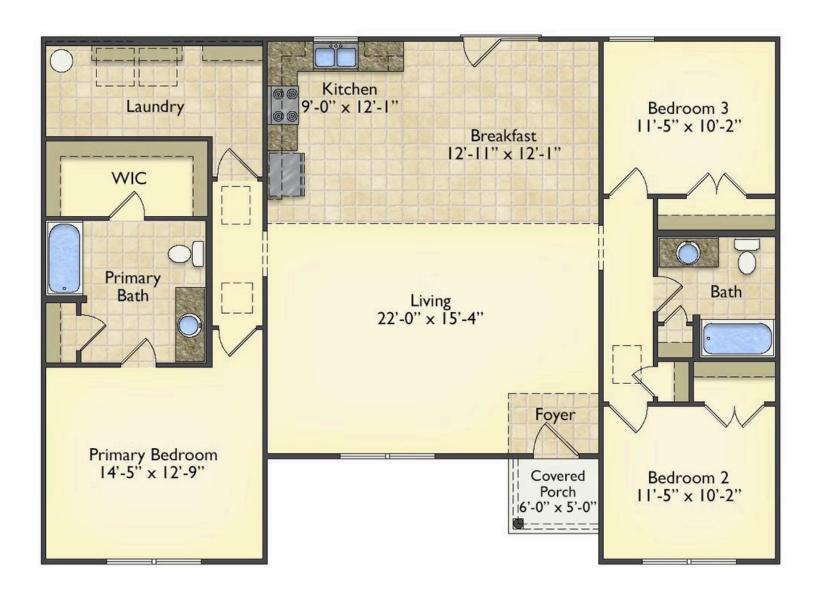

## Pinehurst Edgecombe

Priced From \$174,990

**4 Exterior Styles Available** 

பு 1,561+ Sq. Ft.

3 Bedrooms

This beautiful home features a spacious and open layout that's perfect for families and those who love to entertain. With three cozy bedrooms and two bathrooms, you'll have plenty of space to relax and unwind after a long day. The open design seamlessly connects the family room with the kitchen, creating a warm and inviting atmosphere that's perfect for gathering with loved ones.

Whether you're hosting a family dinner or just hanging out with friends, this floor plan is perfect for you. You can customize the Pinehurst to meet your needs and create the home of your dream!