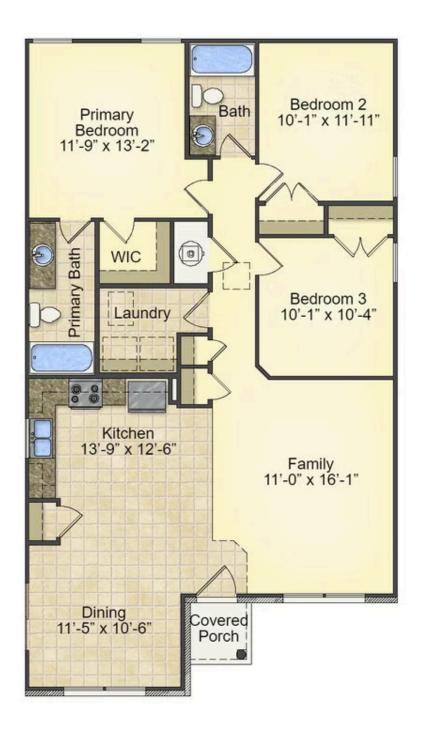

## Priced From **\$158,990**

**3 Exterior Styles Available** 

- \_□ 1,260+ Sq. Ft.
- Bedrooms
- 🚊 2 Bathrooms

This charming floor plan creates the perfect space for relaxing and watching the game, or hosting an evening with family and loved ones. Just imagine coming home and enjoying a warm summer evening from the comfort of your front porch. The Pine offers 3 bedrooms and 2 bathrooms including a primary suite with a beautiful bathroom and walk-in closet. The spacious great room opens up to the dining room and kitchen with an optional kitchen island that creates the perfect place to spend an evening with the kids or hosting game night with your friends. This floor plan is customizable to meet your needs and fulfill all your dreams.