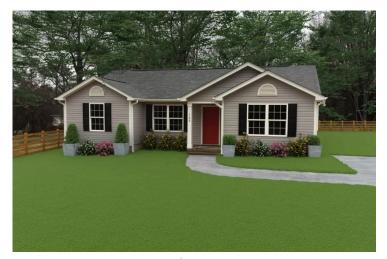

## Newport Edgecombe

Priced From \$156,990

**3 Exterior Styles Available** 

\_ 1,267+ Sq. Ft.

3 Bedrooms

🚊 2 Bathrooms

Imagine yourself relaxing in this wonderful split floor plan perfectly crafted for those who love to entertain. The open layout is bright and welcoming which invites you to easily flow from one space into the next. Large windows and vaulted ceiling in the great room allow plenty of natural light to illuminate the rooms with trendy flooring for a modern-day look and feel.

## Newport Edgecombe

Classic Craftsman

Farmhouse

This brochure likely depicts actual pictures of homes that were personalized for their owners by Red Door Homes, so what is pictured may not be the Included Feature version of this Home Plan or even be an actual depiction of size, etc. due to available structural changes. Furthermore, Red Door Homes reserves the right to make changes or updates to home plans at any time, so the best information can be learned by speaking with one of our Dream Home Consultants to better understand what we have available, how you can personalize the home to your liking, and create your own Dream Home.