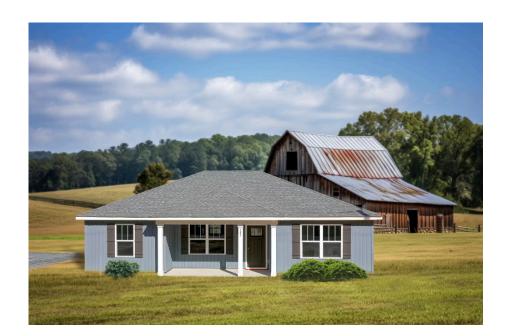

## Newport Edgecombe

Priced From \$156,990

**3 Exterior Styles Available** 

\_ 1,267+ Sq. Ft.

3 Bedrooms

🚊 2 Bathrooms

Imagine yourself relaxing in this wonderful split floor plan perfectly crafted for those who love to entertain. The open layout is bright and welcoming which invites you to easily flow from one space into the next. Large windows and vaulted ceiling in the great room allow plenty of natural light to illuminate the rooms with trendy flooring for a modern-day look and feel.

## Newport Edgecombe

Classic Craftsman

Farmhouse

This brochure likely depicts actual pictures of homes that were personalized for their owners by Red Door Homes, so what is pictured may not be the Included Feature version of this Home Plan or even be an actual depiction of size, etc. due to available structural changes. Furthermore, Red Door Homes reserves the right to make changes or updates to home plans at any time, so the best information can be learned by speaking with one of our Dream Home Consultants to better understand what we have available, how you can personalize the home to your liking, and create your own Dream Home.