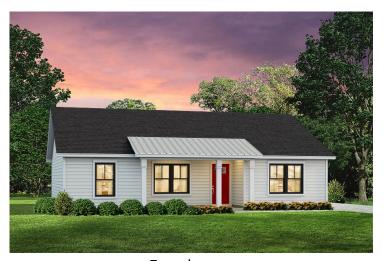

## Newport Edgecombe

Priced From \$156,990

**3 Exterior Styles Available** 

\_ 1,267+ Sq. Ft.

3 Bedrooms

🚊 2 Bathrooms

Imagine yourself relaxing in this wonderful split floor plan perfectly crafted for those who love to entertain. The open layout is bright and welcoming which invites you to easily flow from one space into the next. Large windows and vaulted ceiling in the great room allow plenty of natural light to illuminate the rooms with trendy flooring for a modern-day look and feel.

## Newport Edgecombe

This brochure likely depicts actual pictures of homes that were personalized for their owners by Red Door Homes, so what is pictured may not be the Included Feature version of this Home Plan or even be an actual depiction of size, etc. due to available structural changes. Furthermore, Red Door Homes reserves the right to make changes or updates to home plans at any time, so the best information can be learned by speaking with one of our Dream Home Consultants to better understand what we have available, how you can personalize the home to your liking, and create your own Dream Home.