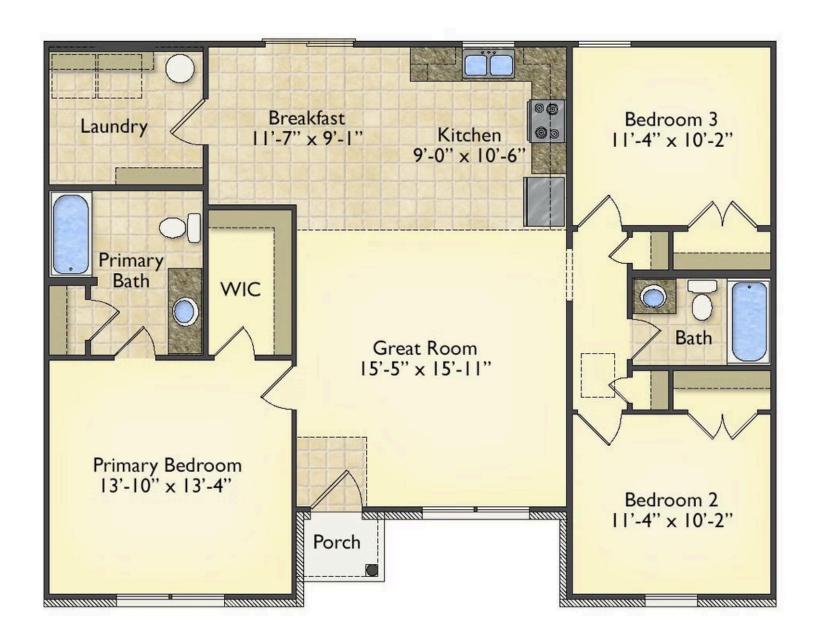

## Newport Edgecombe

Priced From \$156,990

**3 Exterior Styles Available** 

\_ 1,267+ Sq. Ft.

3 Bedrooms

🚊 2 Bathrooms

Imagine yourself relaxing in this wonderful split floor plan perfectly crafted for those who love to entertain. The open layout is bright and welcoming which invites you to easily flow from one space into the next. Large windows and vaulted ceiling in the great room allow plenty of natural light to illuminate the rooms with trendy flooring for a modern-day look and feel.

The heart of the layout is the kitchen, where those who love to cook will discover a large pantry to store all those comfort food ingredients. The pantry is also connected to the laundry room which makes it easy to multitask on your busy schedule. The kitchen overlooks both the cozy great room and the dining space, perfect for when you're hosting friends for a casual dinner. A sliding door opens out to the backyard where you can step into the sunshine and relish the peace and privacy as you share a meal with your family or simply start your day with a hot coffee in hand.

The three bedrooms are all large and filled with natural light including the spacious primary suite with a walk-in closet and a private bath. The secondary bedrooms can include extra features such as a ceiling fan or recessed lighting. A charming home where if you need extra storage a two-car garage can easily be added! Personalization is key to making this cozy home yours!