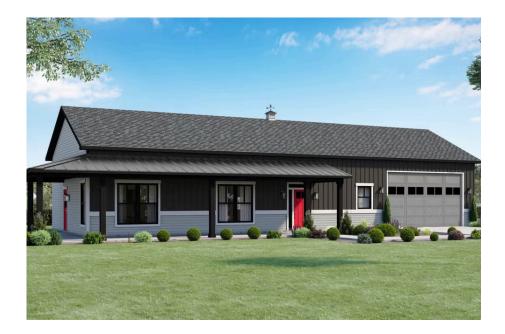

## **Mustang Ranch Barndominium**

Edgecombe

## Priced From **\$258,990**

- 2 Exterior Styles Available
- \_□ 1,400+ Sq. Ft.
- 2 Bedrooms
- 💮 2 Bathrooms
- 📇 2 Car Garage

The Mustang Ranch is a beautiful barndominium offering 1,400 square feet of heated living space, complete with 2 bedrooms and 2 bathrooms. The open-concept layout connects the living, dining, and kitchen areas, creating a warm and inviting space perfect for family time and entertaining. The soaring 12-foot ceilings enhance the home's spaciousness and charm. The home portion of this barndominium is part of our Design By U series, meaning that the home's floorplan can be easily modified with additional bedrooms and bathrooms, depending on you and your family's needs. One of the standout features of the Mustang Ranch is its 24' x 28' workspace/garage with an 18' wide door. The 18' door is also 10' high to accommodate a farm tractor, boat or most RV's and it has a 10'x10' garage door on the backside of the space for drive-thru capability!. The ceilings in the workspace/garage are 12' high. Another lifestyle plus is its stunning wraparound porch, offering 509 square feet of outdoor living space. This expansive porch is perfect for relaxing, entertaining, or simply taking in the beauty of your surroundings. With its blend of practicality and style, the Mustang Ranch is an ideal choice for those dreaming of a cozy and functional home. Home plan photo may showcase choice flooring options.