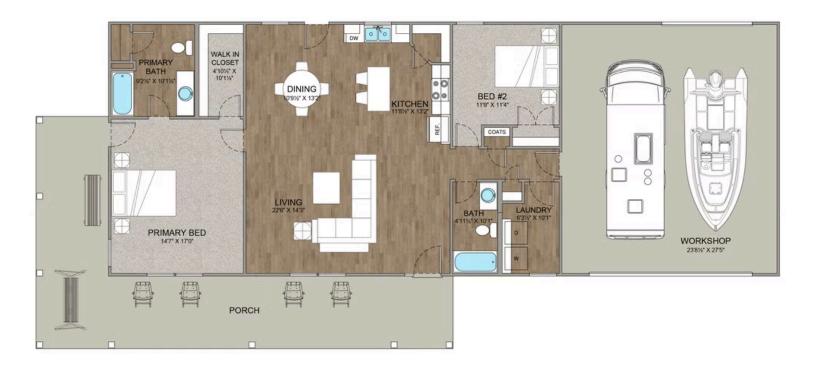

## Priced From **\$258,990**

- 2 Exterior Styles Available
- \_□ 1,400+ Sq. Ft.
- 2 Bedrooms
- 💮 2 Bathrooms
- 📇 2 Car Garage

The Mustang Ranch is a beautiful barndominium offering 1,400 square feet of heated living space, complete with 2 bedrooms and 2 bathrooms. The open-concept layout connects the living, dining, and kitchen areas, creating a warm and inviting space perfect for family time and entertaining. The soaring 12-foot ceilings enhance the home's spaciousness and charm. The home portion of this barndominium is part of our Design By U series, meaning that the home's floorplan can be easily modified with additional bedrooms and bathrooms, depending on you and your family's needs. One of the standout features of the Mustang Ranch is its 24' x 28' workspace/garage with an 18' wide door. The 18' door is also 10' high to accommodate a farm tractor, boat or most RV's and it has a 10'x10' garage door on the backside of the space for drive-thru capability!. The ceilings in the workspace/garage are 12' high. Another lifestyle plus is its stunning wraparound porch, offering 509 square feet of outdoor living space. This expansive porch is perfect for relaxing, entertaining, or simply taking in the beauty of your surroundings. With its blend of practicality and style, the Mustang Ranch is an ideal choice for those dreaming of a cozy and functional home. Home plan photo may showcase choice flooring options.