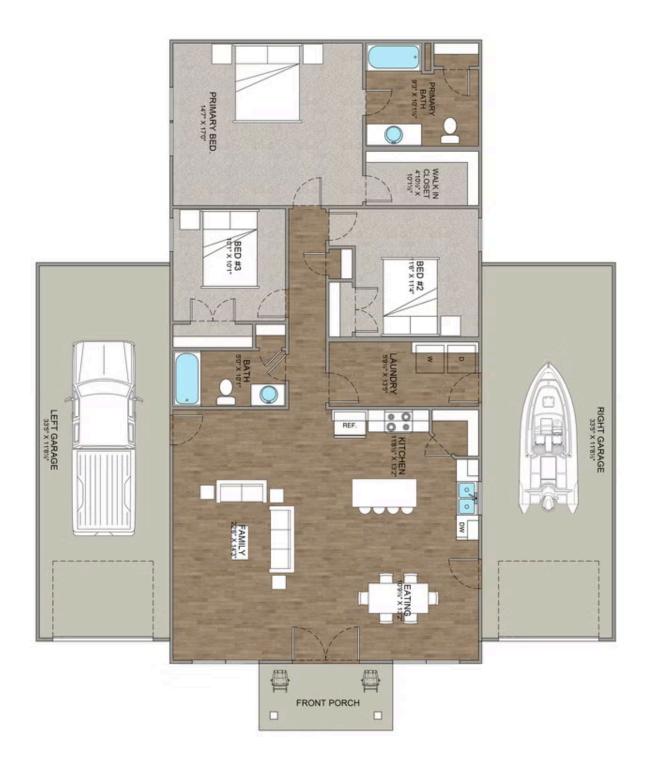

## Hidden Valley Barndominium Edgecombe

\$202,990

**3 Exterior Styles Available** 

பு 1,568+ Sq. Ft.

**3 Bedrooms** 

🚊 2 Bathrooms

The Hidden Valley is a charming barndominium design that combines cozy living with modern convenience. With 1,568 square feet of heated space, this design features an open-concept layout that seamlessly connects the family room, kitchen, and dining area. It's a perfect setup for both everyday living and hosting gatherings with loved ones. The home portion of this barndominium is part of our Design By U series, meaning that the home's floorplan can be easily modified with additional bedrooms and bathrooms, depending on you and your family's needs.

This thoughtfully crafted plan also offers flexible options for attached garages, so you can customize the home to fit your needs. These are designed as 12′ x 34′ so more of a traditional garage, but with plenty of space. This particular plan has 9′ doors on each side. The flexibility of this plan is also evident in many ways, not only can the home itself be essentially "whatever you want", the side garages can be removed for just a simple Farmhouse, or you could choose one on the left side of the home and convert the right side to an inviting porch, or even consider an In-Law Suite? The functionality and choices are endless. The inviting front porch adds a warm, welcoming touch, making it easy to imagine relaxing evenings and quality time spent outdoors. The Hidden Valley is more than a house—it's a place to call home.