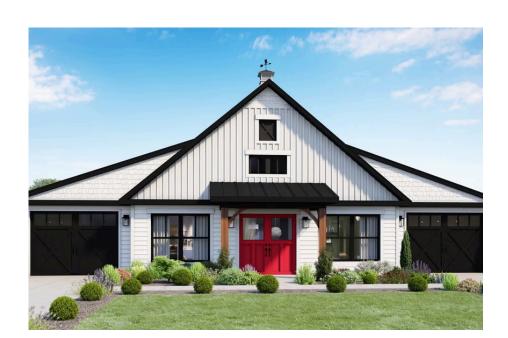

## Hidden Valley Barndominium Edgecombe

\$202,990

**3 Exterior Styles Available** 

பு 1,568+ Sq. Ft.

**3 Bedrooms** 

🚊 2 Bathrooms

The Hidden Valley is a charming barndominium design that combines cozy living with modern convenience. With 1,568 square feet of heated space, this design features an open-concept layout that seamlessly connects the family room, kitchen, and dining area. It's a perfect setup for both everyday living and hosting gatherings with loved ones. The home portion of this barndominium is part of our Design By U series, meaning that the home's floorplan can be easily modified with additional bedrooms and bathrooms, depending on you and your family's needs.

This thoughtfully crafted plan also offers flexible options for attached garages, so you can customize the home to fit your needs. These are designed as 12′ x 34′ so more of a traditional garage, but with plenty of space. This particular plan has 9′ doors on each side. The flexibility of this plan is also evident in many ways, not only can the home itself be essentially "whatever you want", the side garages can be removed for just a simple Farmhouse, or you could choose one on the left side of the home and convert the right side to an inviting porch, or even consider an In-Law Suite? The functionality and choices are endless. The inviting front porch adds a warm, welcoming touch, making it easy to imagine relaxing evenings and quality time spent outdoors. The Hidden Valley is more than a house—it's a place to call home.