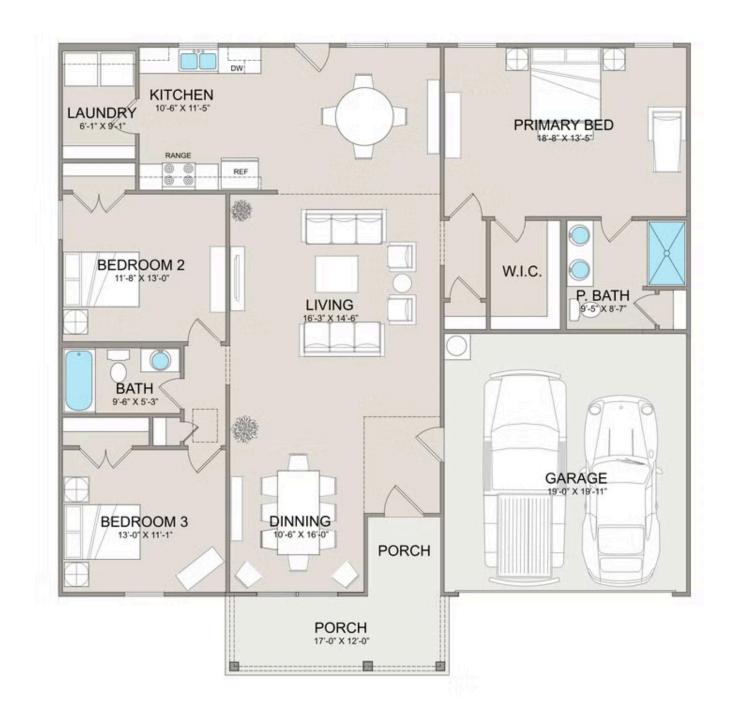

## Fremont Edgecombe

\$210,990

**1 Exterior Styles Available** 

\_ 1,608+ Sq. Ft.

**Bedrooms** 

🚓 2 Bathrooms

😑 2 Car Garage

The Fremont is the perfect home for those who love an inviting, open design with just the right amount of space. Featuring three bedrooms and two bathrooms, this thoughtfully designed layout provides both comfort and functionality.

The great room flows seamlessly into the kitchen, creating the ideal space for relaxing, entertaining, or unwinding after a long day. The kitchen is designed with upgraded cabinetry, granite countertops, stainless steel appliances, and a sleek pull-out faucet, combining both style and practicality. A conveniently located utility room just off the kitchen keeps everything within reach while maintaining a connected feel to the main living area.

The primary suite offers a private retreat, complete with a walk-in closet and an en-suite bathroom featuring a fiberglass shower, raised-height vanity, and modern finishes. An additional flex room can be customized to suit your needs—whether it's a home office, library, or even a fourth bedroom for added versatility.

Designed to adapt to your lifestyle, the Fremont offers customization options so you can make it truly your own. With stylish finishes, upgraded baseboards, and personalized interior details, this home is the perfect blend of warmth, functionality, and modern design.